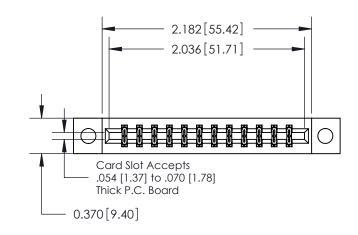

**Mounting Option** 

04-.156 (3.96) Dia. Mounting Holes

ORIGINAL

837/887 Series High Temp Card Edge Connector Part Number: 887-024-556-804

**EDAC INC** TORONTO, ONTARIO CANADA

THESE DRAWINGS AND SPECIFICATIONS ARE THE PROPERTY OF EDAC INC.,AND SHALL NOT BE REPRODUCED, OR COPIED OR USED AS THE BASIS FOR THE MANUFACTURE OR SALE OF APPARATUS WITHOUT WRITTEN PERMISSION.

| ACAD REFERENCE NO. | 837 ENG MASTER   |  |  |
|--------------------|------------------|--|--|
| DRAWN: J.LEE       | DATE: OCT. 06/09 |  |  |
| CHECKED:           | DATE:            |  |  |
| SCALE: NTS         | SHEET 1 OF 2     |  |  |
| DRAWING NUMBER     | ISSUE            |  |  |
| 837 Assembly       | 1                |  |  |