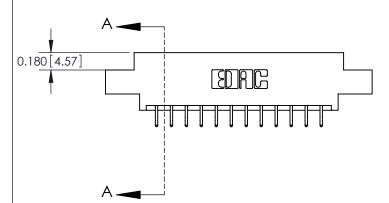

## **Contact Detail**

556-Extender Board Bend (Code 520 Contacts)

.156 [3.96] Contact Spacing x .200 [5.08] Row Spacing

THIS IS A C.A.D. GENERATED DRAWING DO NOT MAKE MANUAL REVISIONS TO MASTER.

ISSUE NUMBER

ORIGINAL

837/887 Series High Temp Card Edge Connector Part Number: 887-024-556-804

**EDAC INC** TORONTO, ONTARIO CANADA

THESE DRAWINGS AND SPECIFICATIONS ARE THE PROPERTY OF EDAC INC.,AND SHALL NOT BE REPRODUCED, OR COPIED OR USED AS THE BASIS FOR THE MANUFACTURE OR SALE OF APPARATUS WITHOUT WRITTEN PERMISSION.

| ACAD REFERENCE NO. | 837 ENG MASTER   |  |  |
|--------------------|------------------|--|--|
| DRAWN: J.LEE       | DATE: OCT. 06/09 |  |  |
| CHECKED:           | DATE:            |  |  |
| SCALE: NTS         | SHEET 1 OF 2     |  |  |
| DRAWING NUMBER     | ISSUE            |  |  |
| 837 Assembly       | 1                |  |  |