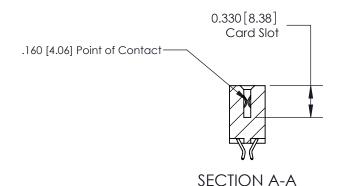

## **Contact Detail**

556-Extender Board Bend (Code 520 Contacts)

.156 [3.96] Contact Spacing x .200 [5.08] Row Spacing

THIS IS A C.A.D. GENERATED DRAWING DO NOT MAKE MANUAL REVISIONS TO MASTER.

ISSUE NUMBER

YOUR CONNECTION TO QUALITY & SERVICE

83/ Assembly

**See Accompanying Pages for: Contact Bend Details** 

ISSUE NUMBER

ORIGINAL

1

|              | 837/887 Series High Temp Card Edge Connector<br>Contact Bend Detail |                                                                                                                                                               | ACAD REFERENCE | NO. 837 EN | 837 ENG MASTER   |  |
|--------------|---------------------------------------------------------------------|---------------------------------------------------------------------------------------------------------------------------------------------------------------|----------------|------------|------------------|--|
|              |                                                                     |                                                                                                                                                               | DRAWN: J.LEE   | DATE: OC   | DATE: OCT. 06/09 |  |
|              |                                                                     |                                                                                                                                                               | CHECKED:       | DATE:      | DATE:            |  |
| YOUR CONNECT | EDAC INC                                                            | TORONTO, ONTARIO  CANADA  ARE THE PROPERTY OF EDAC INC., AND SHALL NOT BE REPRODUCED, OR COPIED OR USED AS THE BASIS FOR THE MANUFACTURE OR SALE OF APPARATUS | SCALE: NTS     | SHEET      | 2 <b>OF</b> 2    |  |
|              | TORONTO, ONTARIO                                                    |                                                                                                                                                               | DRAWING NUMBER |            | ISSUE            |  |
|              | YOUR CONNECTION TO QUALITY & SERVICE                                |                                                                                                                                                               | 837 Assembly   |            | 1                |  |