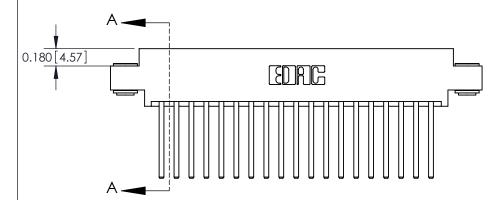

ISSUE NUMBER

ORIGINAL

**See Accompanying Pages for:** 

**Contact Bend Details** 

837/887 Series High Temp Card Edge Connector Part Number: 887-038-544-803

|                    | EDAC INC          |
|--------------------|-------------------|
|                    | TORONTO, ONTARIO  |
|                    | CANADA            |
| YOUR CONNECTION TO | QUALITY & SERVICE |