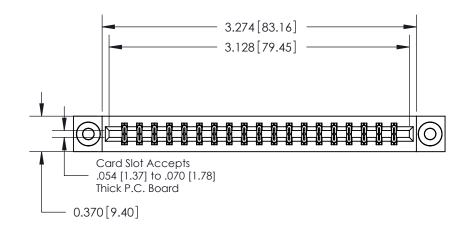

## **Contact Detail**

544-Wire Wrap .050x.025(1.27x0.64) - Tail LG=.750(19.05)

.156 [3.96] Contact Spacing x .200 [5.08] Row Spacing

THIS IS A C.A.D. GENERATED DRAWING DO NOT MAKE MANUAL REVISIONS TO MASTER.