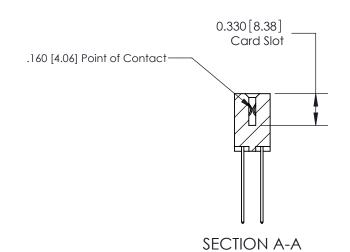

ISSUE NUMBER

ORIGINAL

1

|                     | 837/887 Series High Temp Card Edge Connector                                                                                                                                                                                                                           |                                  | ACAD REFERENCE | NO. 837 EN       | 837 ENG MASTER |  |
|---------------------|------------------------------------------------------------------------------------------------------------------------------------------------------------------------------------------------------------------------------------------------------------------------|----------------------------------|----------------|------------------|----------------|--|
| Contact Bend Detail |                                                                                                                                                                                                                                                                        | DRAWN: J.LEE                     | DATE: OC       | DATE: OCT. 06/09 |                |  |
|                     | Confact bend Defail                                                                                                                                                                                                                                                    |                                  | CHECKED:       | DATE:            | DATE:          |  |
|                     | EDAC INC TORONTO, ONTARIO CANADA YOUR CONNECTION TO QUALITY & SERVICE  THESE DRAWINGS AND SPECIFICATIONS ARE THE PROPERTY OF EDAC INC.,AND SHALL NOT BE REPRODUCED,OR COPIED OR USED AS THE BASIS FOR THE MANUFACTURE OR SALE OF APPARATUS WITHOUT WRITTEN PERMISSION. |                                  | SCALE: NTS SH  |                  | SHEET 2 OF 2   |  |
|                     |                                                                                                                                                                                                                                                                        | DRAWING NUMBER                   |                | ISSUE            |                |  |
|                     |                                                                                                                                                                                                                                                                        | MANUFACTURE OR SALE OF APPARATUS | 837 Assembly   |                  | 1              |  |