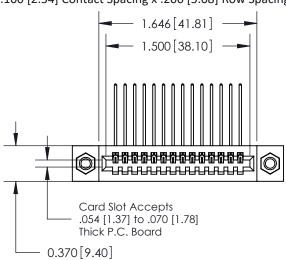

## **Contact Detail**

559-90 Degree Bend (Code 541 Contacts)

.100 [2.54] Contact Spacing x .200 [5.08] Row Spacing

**See Accompanying Pages for:** 

- **Contact Bend Details**
- **Mounting Options**

.240 [6.10] Point of Contact-

842/892 Series High Temp Card Edge Connector Part Number: 892-014-559-107

YOUR CONNECTION TO QUALITY & SERVICE

CANADA

842 ENG MASTER J.LEE DATE: OCT. 06/09 SHEET 1 OF 3

842 Assembly

SECTION A-A

THIS IS A C.A.D. GENERATED DRAWING DO NOT MAKE MANUAL REVISIONS TO MASTER