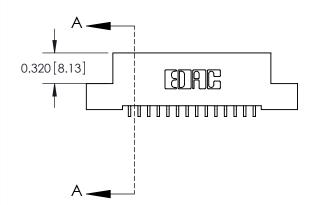

842/892 Series High Temp Card Edge Connector Part Number: 892-014-559-107

YOUR CONNECTION TO QUALITY & SERVICE

CANADA

842 ENG MASTER J.LEE DATE: OCT. 06/09 SHEET 1 OF 3

842 Assembly

SECTION A-A

THIS IS A C.A.D. GENERATED DRAWING DO NOT MAKE MANUAL REVISIONS TO MASTER

ORIGINAL (1)

| 842/892 Series High Temp Card Edge Connector<br>Contact Bend Detail |                                                                                                 | ACAD REFERENCE NO. 842 ENG MASTER |             |                  |        |
|---------------------------------------------------------------------|-------------------------------------------------------------------------------------------------|-----------------------------------|-------------|------------------|--------|
|                                                                     |                                                                                                 | DRAWN:                            | J.LEE       | DATE: OCT. 06/09 |        |
|                                                                     |                                                                                                 | CHECKED:                          |             | DATE:            |        |
| EDAC INC                                                            | THESE DRAWINGS AND SPECIFICATIONS ARE THE PROPERTY OF EDAC INCAND                               | SCALE:                            | NTS         | SHEET :          | 2 OF 3 |
| TORONTO, ONTARIO                                                    | SHALL NOT BE REPRODUCED,OR COPIED OR USED AS THE BASIS FOR THE MANUFACTURE OR SALE OF APPARATUS | DRAWING                           | NUMBER      |                  | ISSUE  |
| YOUR CONNECTION TO QUALITY & SERVICE                                |                                                                                                 | 8                                 | 42 Assembly |                  | 1      |