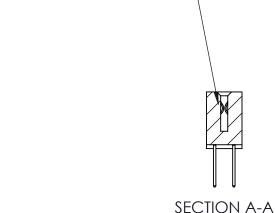

J.LEE DATE: OCT. 06/09 SHEET 1 OF 3 NTS

842 ENG MASTER

842 Assembly

THIS IS A C.A.D. GENERATED DRAWING DO NOT MAKE MANUAL REVISIONS TO MASTER

ORIGINAL (1)

| 842/892 Series High Temp Card Edge Connector<br>Contact Bend Detail |                                                                                                 | ACAD REFERENCE NO. 842 ENG MASTER |             |                  |        |
|---------------------------------------------------------------------|-------------------------------------------------------------------------------------------------|-----------------------------------|-------------|------------------|--------|
|                                                                     |                                                                                                 | DRAWN:                            | J.LEE       | DATE: OCT. 06/09 |        |
|                                                                     |                                                                                                 | CHECKED:                          |             | DATE:            |        |
| EDAC INC                                                            | THESE DRAWINGS AND SPECIFICATIONS ARE THE PROPERTY OF EDAC INCAND                               | SCALE:                            | NTS         | SHEET :          | 2 OF 3 |
| TORONTO, ONTARIO                                                    | SHALL NOT BE REPRODUCED,OR COPIED OR USED AS THE BASIS FOR THE MANUFACTURE OR SALE OF APPARATUS | DRAWING                           | NUMBER      |                  | ISSUE  |
| YOUR CONNECTION TO QUALITY & SERVICE                                |                                                                                                 | 8                                 | 42 Assembly |                  | 1      |