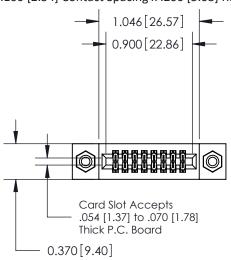

## **Mounting Option**

08-#4-40 Unified Threaded Inserts

## **See Accompanying Pages for:**

- **Contact Bend Details**
- **Mounting Options**

.240 [6.10] Point of Contact-

842/892 Series High Temp Card Edge Connector Part Number: 892-016-523-208

YOUR CONNECTION TO QUALITY & SERVICE