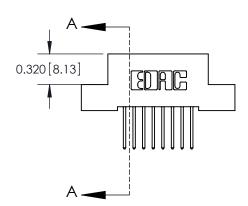

## **Contact Detail**

523-P.C. Tail .025 Sq.(0.64 Sq.) - Tail LG=.400(10.16) .100 [2.54] Contact Spacing x .200 [5.08] Row Spacing

## **See Accompanying Pages for:**

- **Contact Bend Details**
- **Mounting Options**

.240 [6.10] Point of Contact-

842/892 Series High Temp Card Edge Connector Part Number: 892-016-523-208

YOUR CONNECTION TO QUALITY & SERVICE