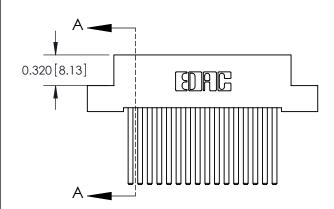

842 ENG MASTER J.LEE DATE: OCT. 06/09 SHEET 1 OF 3

SECTION A-A

842 Assembly

THIS IS A C.A.D. GENERATED DRAWING DO NOT MAKE MANUAL REVISIONS TO MASTER

ORIGINAL (1)

| 842/892 Series High Temp Card Edge Connector<br>Contact Bend Detail |                                                                                                                                                                                                 |          | ACAD REFERENCE NO. 842 ENG MASTER |          |          |  |
|---------------------------------------------------------------------|-------------------------------------------------------------------------------------------------------------------------------------------------------------------------------------------------|----------|-----------------------------------|----------|----------|--|
|                                                                     |                                                                                                                                                                                                 |          | J.LEE                             | DATE: OC | T. 06/09 |  |
| Confider bend beldii                                                |                                                                                                                                                                                                 | CHECKED: |                                   | DATE:    |          |  |
|                                                                     | THESE DRAWINGS AND SPECIFICATIONS ARE THE PROPERTY OF EDAC INC.,AND SHALL NOT BE REPRODUCED,OR COPIED OR USED AS THE BASIS FOR THE MANUFACTURE OR SALE OF APPARATUS WITHOUT WRITTEN PERMISSION. | SCALE:   | NTS                               | SHEET :  | 2 OF 3   |  |
| TORONTO, ONTARIO                                                    |                                                                                                                                                                                                 | DRAWING  | NUMBER                            |          | ISSUE    |  |
| YOUR CONNECTION TO QUALITY & SERVICE                                |                                                                                                                                                                                                 | 8        | 42 Assembly                       |          | 1        |  |