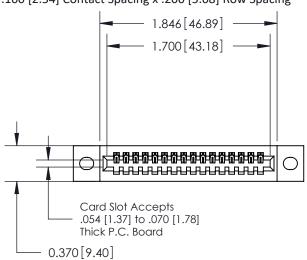

## **Contact Detail**

544-Wire Wrap .050x.025(1.27x0.64) - Tail LG=.760(19.30) .100 [2.54] Contact Spacing x .200 [5.08] Row Spacing

**See Accompanying Pages for:** 

- **Contact Bend Details**
- **Mounting Options**

| .240 [6.] | 10] Point | of Co | ntact— |
|-----------|-----------|-------|--------|
|           |           |       |        |

842/892 Series High Temp Card Edge Connector Part Number: 892-016-544-102