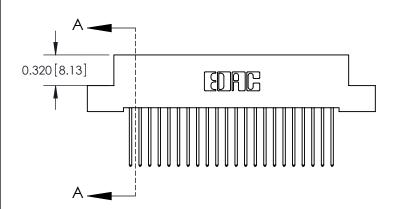

## **See Accompanying Pages for:**

- **Contact Bend Details**
- **Mounting Options**

THIS IS A C.A.D. GENERATED DRAWING DO NOT MAKE MANUAL REVISIONS TO MASTER

ORIGINAL (1)

| 842/892 Series High Temp Card Edge Connector<br>Contact Bend Detail |                                                                                                 | ACAD REFERENCE NO. 842 ENG MASTER |             |                  |        |
|---------------------------------------------------------------------|-------------------------------------------------------------------------------------------------|-----------------------------------|-------------|------------------|--------|
|                                                                     |                                                                                                 | DRAWN:                            | J.LEE       | DATE: OCT. 06/09 |        |
|                                                                     |                                                                                                 | CHECKED:                          |             | DATE:            |        |
| EDAC INC                                                            | THESE DRAWINGS AND SPECIFICATIONS ARE THE PROPERTY OF EDAC INCAND                               | SCALE:                            | NTS         | SHEET :          | 2 OF 3 |
| TORONTO, ONTARIO                                                    | SHALL NOT BE REPRODUCED,OR COPIED OR USED AS THE BASIS FOR THE MANUFACTURE OR SALE OF APPARATUS | DRAWING                           | NUMBER      |                  | ISSUE  |
| YOUR CONNECTION TO QUALITY & SERVICE                                |                                                                                                 | 8                                 | 42 Assembly |                  | 1      |