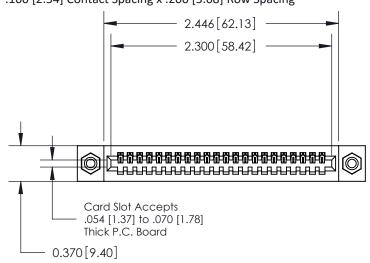

842/892 Series High Temp Card Edge Connector Part Number: 892-022-540-108

YOUR CONNECTION TO QUALITY & SERVICE

CANADA

J.LEE DATE: OCT. 06/09 SHEET 1 OF 3

842 ENG MASTER

**SECTION A-A** 

842 Assembly