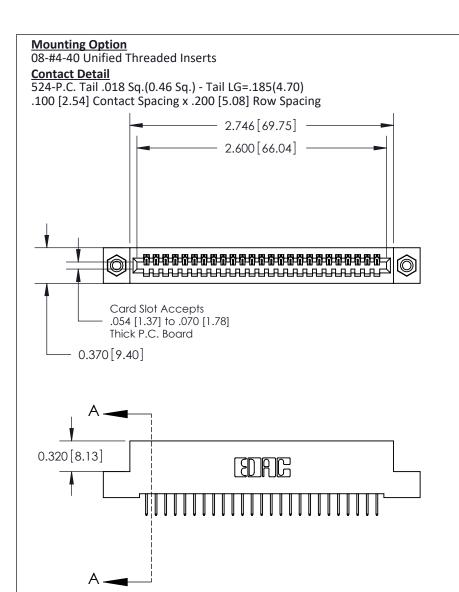

## 842/892 Series High Temp Card Edge Connector Part Number: 892-025-524-108

YOUR CONNECTION TO QUALITY & SERVICE

CANADA

| DRAWN: J.LEE   | DATE: OCT. 06/09 |
|----------------|------------------|
| CHECKED:       | DATE:            |
| SCALE: NTS     | SHEET 1 OF 3     |
| DRAWING NUMBER | ISSUE            |
| 842 Assembly   | 1                |

842 ENG MASTER

**SECTION A-A** 