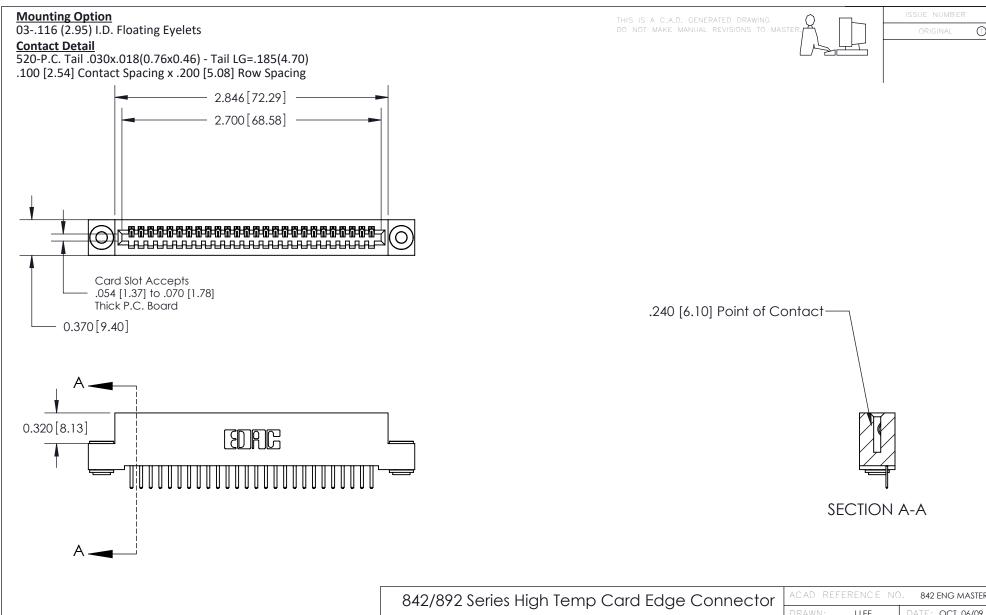

THIS IS A C.A.D. GENERATED DRAWING DO NOT MAKE MANUAL REVISIONS TO MASTER

ISSUE NUMBER

ORIGINAL

1

| 842/892 Series High Temp Card Edge Co<br>Mounting Options  | DRAWN: J.LEE DATE: OCT. 06/09  CHECKED: DATE: |
|------------------------------------------------------------|-----------------------------------------------|
| EDAC INC THESE DRAWINGS AND S ARE THE PROPERTY OF          |                                               |
|                                                            | DUCED,OR COPIED DRAWING NUMBER ISSUE          |
| YOUR CONNECTION TO QUALITY & SERVICE WITHOUT WRITTEN PERMI |                                               |