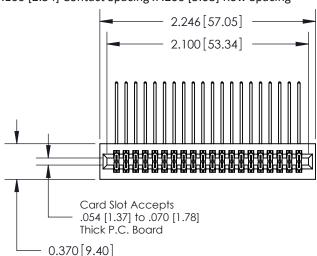

## **Contact Detail**

558-90 Degree Bend (Code 541 Contacts)

.100 [2.54] Contact Spacing x .200 [5.08] Row Spacing

**See Accompanying Pages for:** 

- **Contact Bend Details**
- **Mounting Options**

.240 [6.10] Point of Contact-

842/892 Series High Temp Card Edge Connector Part Number: 892-040-558-201

|   | DRAWN: J.LEE   | DATE: OCT. 06/09 |  |  |  |
|---|----------------|------------------|--|--|--|
|   | CHECKED:       | DATE:            |  |  |  |
|   | SCALE: NTS     | SHEET 1 OF 3     |  |  |  |
| ) | DRAWING NUMBER | ISSUE            |  |  |  |