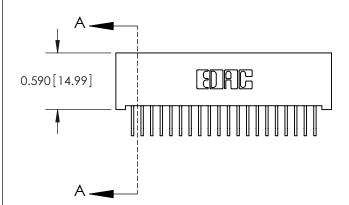

THIS IS A C.A.D. GENERATED DRAWING
DO NOT MAKE MANUAL REVISIONS TO MASTER

ISSUE NUMBER

ORIGINAL

1

| 842/892 Series High Temp Card Edge Co<br>Mounting Options  | DRAWN: J.LEE DATE: OCT. 06/09  CHECKED: DATE: |
|------------------------------------------------------------|-----------------------------------------------|
| EDAC INC THESE DRAWINGS AND S ARE THE PROPERTY OF          |                                               |
|                                                            | DUCED,OR COPIED DRAWING NUMBER ISSUE          |
| YOUR CONNECTION TO QUALITY & SERVICE WITHOUT WRITTEN PERMI |                                               |