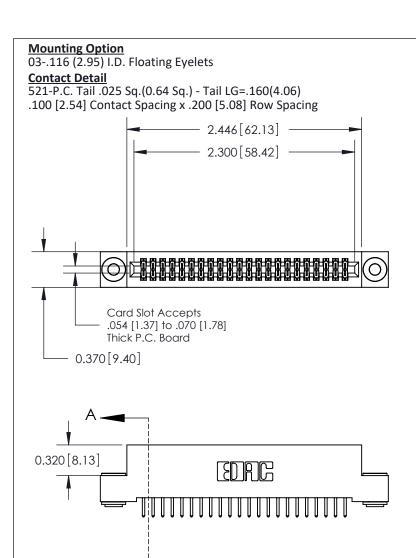

## **See Accompanying Pages for:**

- **Contact Bend Details**
- **Mounting Options**

842/892 Series High Temp Card Edge Connector Part Number: 892-044-521-203

| ACAD REFERENCE NO. 842 ENG MASTER |                  |  |  |
|-----------------------------------|------------------|--|--|
| DRAWN: J.LEE                      | DATE: OCT. 06/09 |  |  |
| CHECKED:                          | DATE:            |  |  |
| SCALE: NTS                        | SHEET 1 OF 3     |  |  |
| DRAWING NUMBER                    | ISSUE            |  |  |