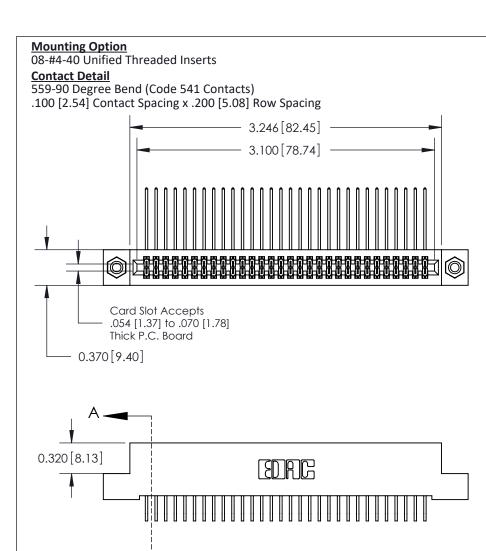

## **See Accompanying Pages for:**

- **Contact Bend Details**
- **Mounting Options**

842/892 Series High Temp Card Edge Connector Part Number: 892-060-559-208

YOUR CONNECTION TO QUALITY & SERVICE

| ACAD REFERENCE NO. 842 ENG MASTER |                  |  |  |
|-----------------------------------|------------------|--|--|
| DRAWN: J.LEE                      | DATE: OCT. 06/09 |  |  |
| CHECKED:                          | DATE:            |  |  |
| SCALE: NTS                        | SHEET 1 OF 3     |  |  |
| DRAWING NUMBER                    | ISSUE            |  |  |