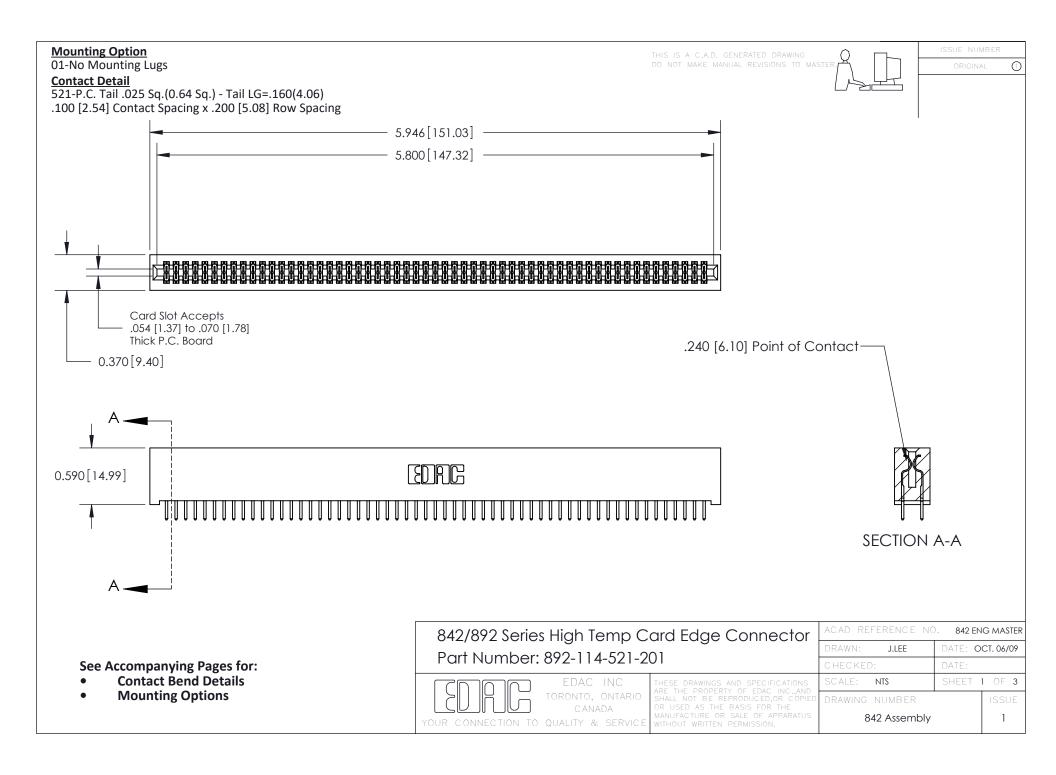

THIS IS A C.A.D. GENERATED DRAWING DO NOT MAKE MANUAL REVISIONS TO MASTER

ORIGINAL (1)



| 842/892 Series High Temp Card Edge Connector<br>Contact Bend Detail |                                                                                                 | ACAD REFERENCE NO. 842 ENG MASTER |             |                  |        |
|---------------------------------------------------------------------|-------------------------------------------------------------------------------------------------|-----------------------------------|-------------|------------------|--------|
|                                                                     |                                                                                                 | DRAWN:                            | J.LEE