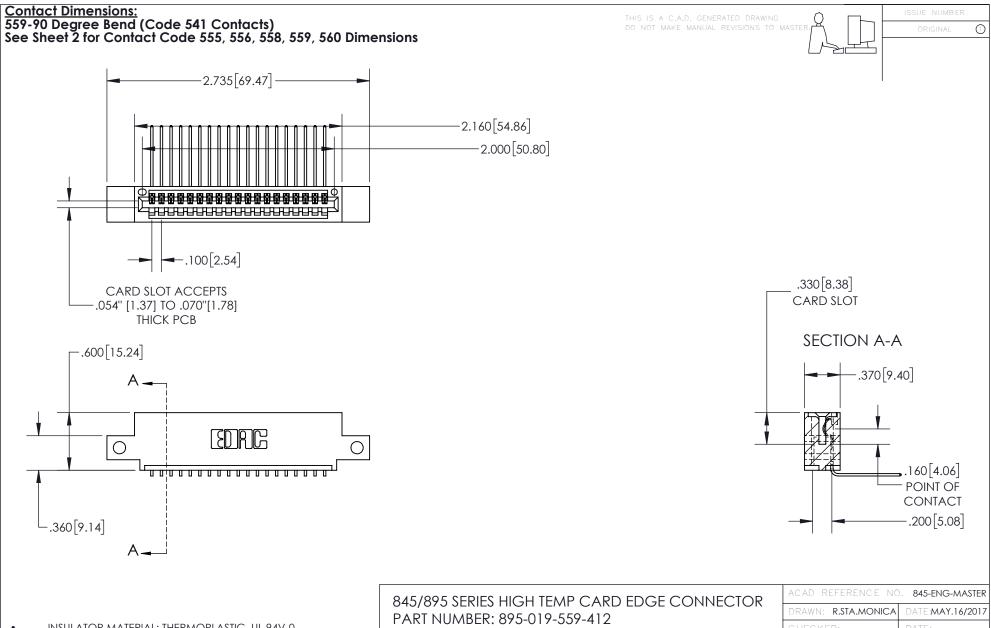

- INSULATOR MATERIAL: THERMOPLASTIC, UL 94V-0
  - CONTACT MATERIAL; COPPER TIN ALLOY
    CONTACT PLATING: GOLD ON THE MATING AREA, TIN PLATING
    ON THE CONTACT TAILS, NICKEL UNDERPLATE

YOUR CONNECTION TO QUALITY & SERVICE