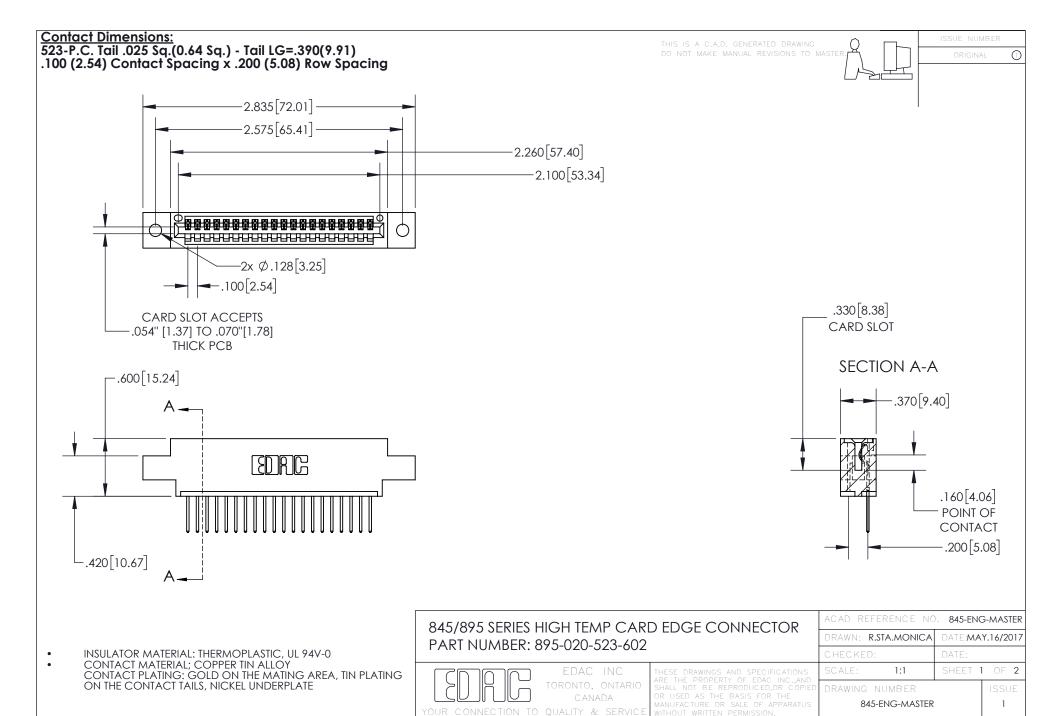

INSULATOR MATERIAL: THERMOPLASTIC POLYESTER, UL 94V-0 DAP MATERIAL AVAILABLE UPON REQUEST

**Contact Code 558** 

CONTACT MATERIAL; COPPER ALLOY CONTACT PLATING: GOLD ON THE MATING AREA, TIN PLATING ON THE CONTACT TAILS, NICKEL UNDERPLATE

## 845/895 SERIES HIGH TEMP CARD EDGE CONNECTOR CONTACT CODE 555,556,558,559,560 DIMENSIONS

YOUR CONNECTION TO QUALITY & SERVICE

Contact Code 559

|   | ACAD REFERENCE NO. 845-ENG-MASTER |                  |  |
|---|-----------------------------------|------------------|--|
|   | DRAWN: R.STA.MONICA               | DATE:MAY.16/2017 |  |
|   | CHECKED:                          | DATE:            |  |
|   | SCALE: 1:1                        | SHEET 2 OF 2     |  |
| D | DRAWING NUMBER                    | ISSUE            |  |