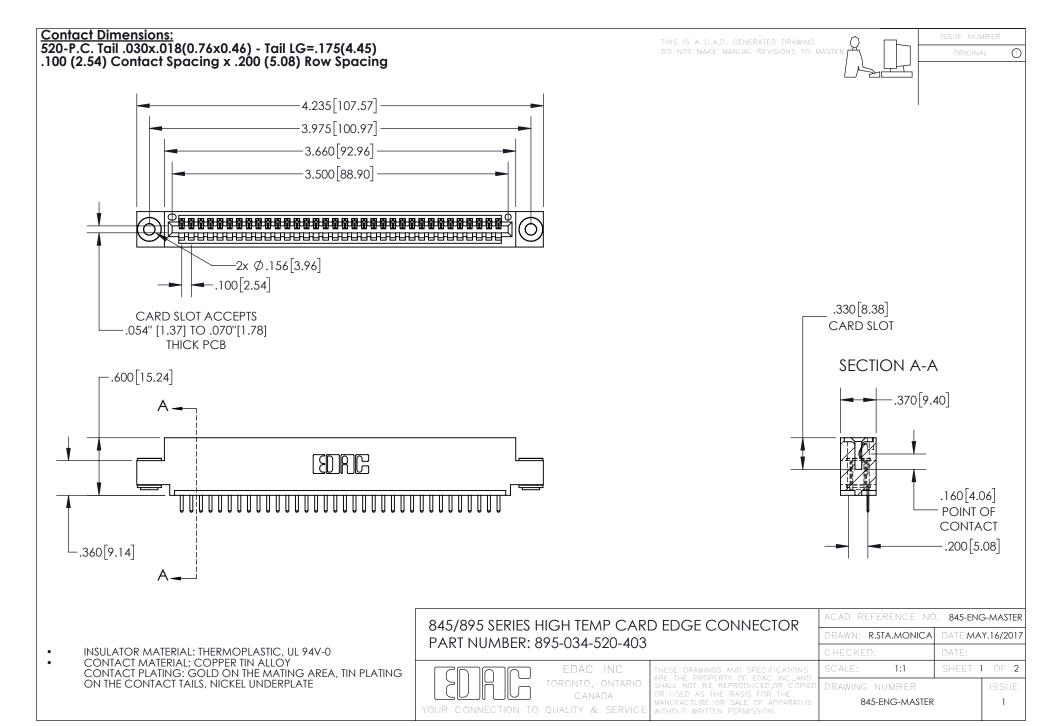

## 845/895 SERIES HIGH TEMP CARD EDGE CONNECTOR CONTACT CODE 555,556,558,559,560 DIMENSIONS

YOUR CONNECTION TO QUALITY & SERVICE

Contact Code 559

|   | ACAD REFERENCE NO. 845-ENG-MASTER |                  |  |
|---|-----------------------------------|------------------|--|
|   | DRAWN: R.STA.MONICA               | DATE:MAY.16/2017 |  |
|   | CHECKED:                          | DATE:            |  |
|   | SCALE: 1:1                        | SHEET 2 OF 2     |  |
| D | DRAWING NUMBER                    | ISSUE            |  |