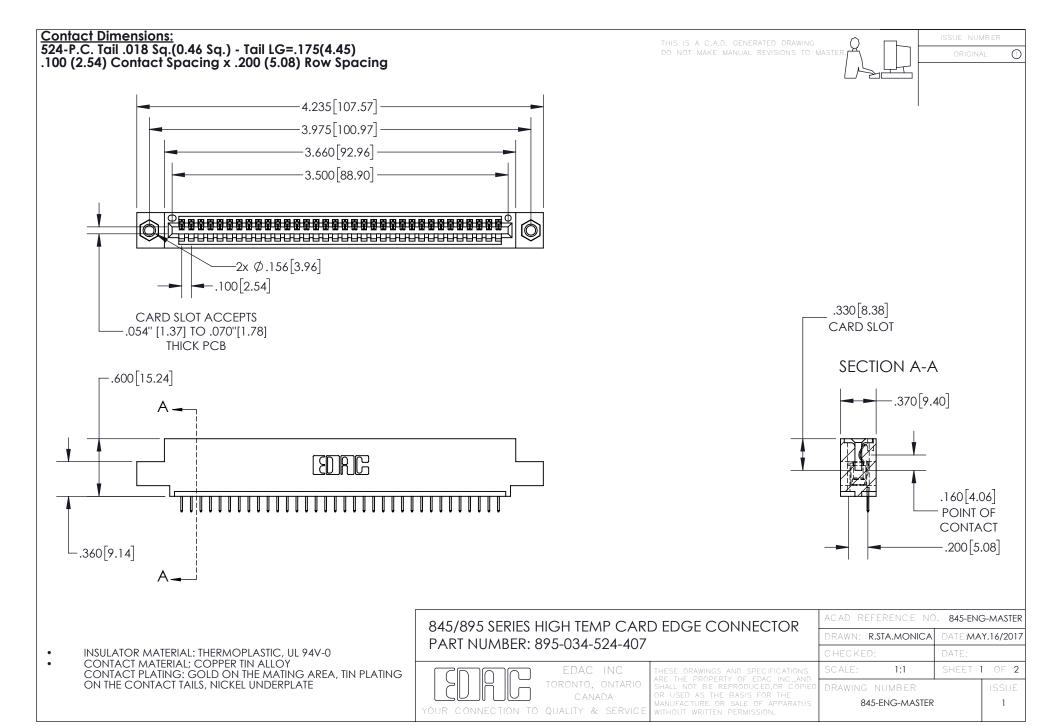

INSULATOR MATERIAL: THERMOPLASTIC POLYESTER, UL 94V-0 DAP MATERIAL AVAILABLE UPON REQUEST

**Contact Code 558** 

CONTACT MATERIAL; COPPER ALLOY CONTACT PLATING: GOLD ON THE MATING AREA, TIN PLATING ON THE CONTACT TAILS, NICKEL UNDERPLATE

## 845/895 SERIES HIGH TEMP CARD EDGE CONNECTOR CONTACT CODE 555,556,558,559,560 DIMENSIONS

YOUR CONNECTION TO QUALITY & SERVICE

Contact Code 559

|   | ACAD REFERENCE NO. 845-ENG-MASTER |                  |  |
|---|-----------------------------------|------------------|--|
|   | DRAWN: R.STA.MONICA               | DATE:MAY.16/2017 |  |
|   | CHECKED:                          | DATE:            |  |
|   | SCALE: 1:1                        | SHEET 2 OF 2     |  |
| D | DRAWING NUMBER                    | ISSUE            |  |

Contact Code 560

845-ENG-MASTER