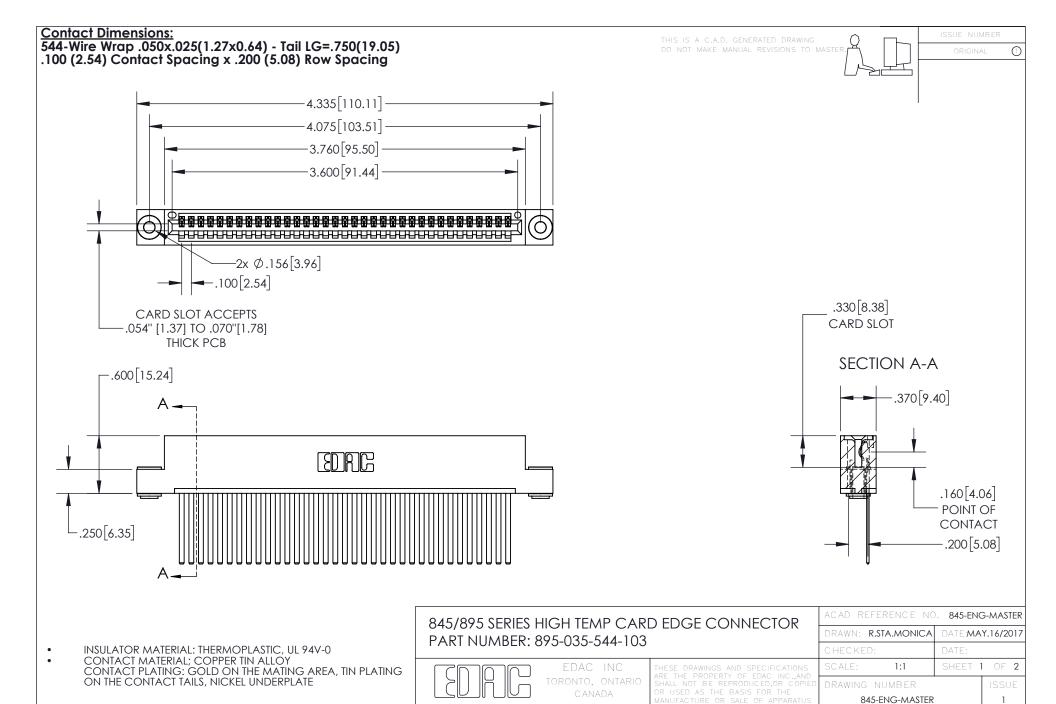

YOUR CONNECTION TO QUALITY & SERVICE







INSULATOR MATERIAL: THERMOPLASTIC POLYESTER, UL 94V-0 DAP MATERIAL AVAILABLE UPON REQUEST

**Contact Code 558** 

CONTACT MATERIAL; COPPER ALLOY CONTACT PLATING: GOLD ON THE MATING AREA, TIN PLATING ON THE CONTACT TAILS, NICKEL UNDERPLATE

## 845/895 SERIES HIGH TEMP CARD EDGE CONNECTOR CONTACT CODE 555,556,558,559,560 DIMENSIONS

YOUR CONNECTION TO QUALITY & SERVICE

Contact Code 559

|   | ACAD REFERENCE NO. 845-ENG-MASTER |                  |  |
|---|-----------------------------------|------------------|--|
|   | DRAWN: R.STA.MONICA               | DATE:MAY.16/2017 |  |
|   | CHECKED:                          | DATE:            |  |
|   | SCALE: 1:1                        | SHEET 2 OF 2     |  |
| D | DRAWING NUMBER                    | ISS