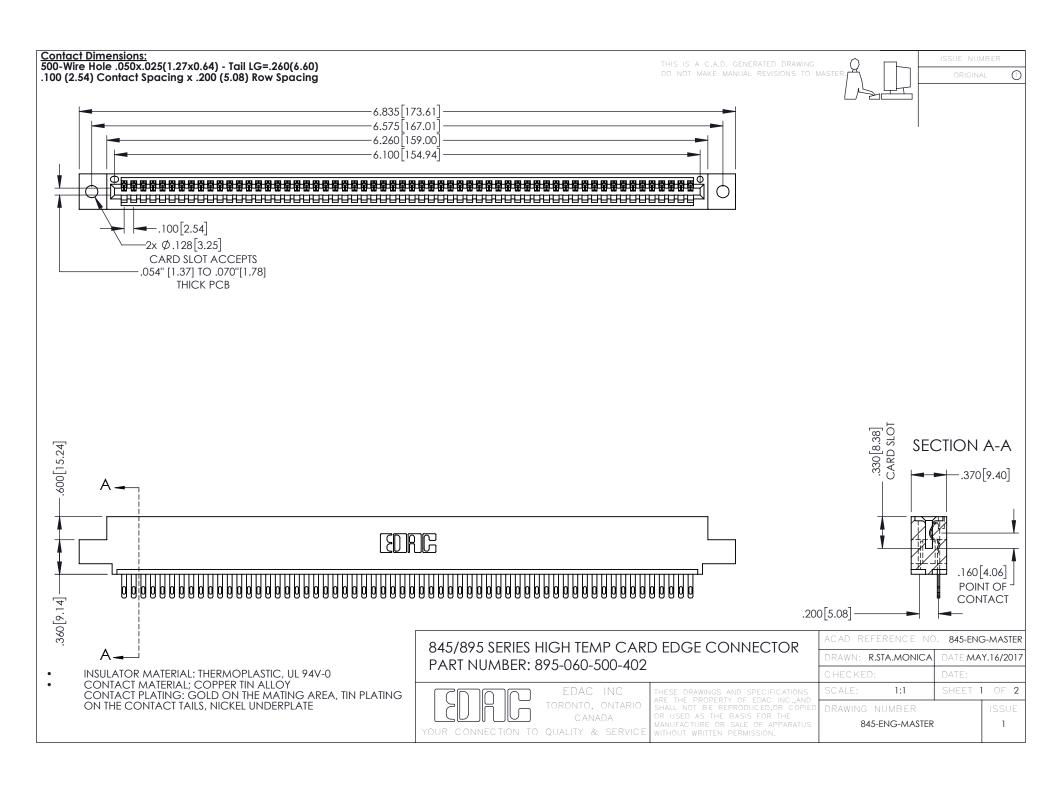

- INSULATOR MATERIAL: THERMOPLASTIC POLYESTER, UL 94V-0 DAP MATERIAL AVAILABLE UPON REQUEST
- CONTACT MATERIAL; COPPER ALLOY

**Contact Code 558** 

CONTACT PLATING: GOLD ON THE MATING AREA, TIN PLATING ON THE CONTACT TAILS, NICKEL UNDERPLATE

## 845/895 SERIES HIGH TEMP CARD EDGE CONNECTOR CONTACT CODE 555,556,558,559,560 DIMENSIONS

YOUR CONNECTION TO QUALITY & SERVICE

Contact Code 559

|   | ACAD REFERENCE NO   | . 845-ENG-MASTER |
|---|---------------------|------------------|
|   | DRAWN: R.STA.MONICA | DATE:MAY.16/2017 |
|   | CHECKED:            | DATE:            |
|   | SCALE: 1:1          | SHEET 2 OF 2     |
| D | DRAWING NUMBER      | ISSUE            |

Contact Code 560

845-ENG-MASTER