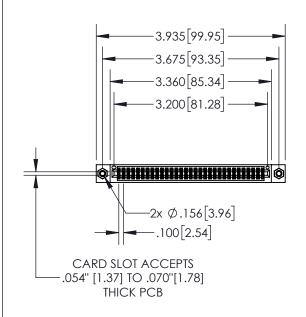

ACAD REFERENCE NO. 845-ENG-MASTER

| 845/895 SERIES HIGH TEMP CARD EDGE CONNECTOR                                 |                     |                 |           |  |
|------------------------------------------------------------------------------|---------------------|-----------------|-----------|--|
| PART NUMBER: 895-062-555-208                                                 | DRAWN: R.STA.MONICA | DATE: <b>MA</b> | Y.16/2017 |  |
| 17(KT NOWIDER, 073-002-003-200                                               | CHECKED:            | DATE:           |           |  |
| EDAC INC THESE DRAWINGS AND SPECIFICATIONS ARE THE PROPERTY OF EDAC INC. AND | SCALE: 1:2          | SHEET 1         | 1 OF 2    |  |
| IORONIO, ONIARIO SHALL NOT BE REPRODUCED,OR COPIE                            | DRAWING NUMBER      |                 | ISSUE     |  |
| YOUR CONNECTION TO QUALITY & SERVICE WITHOUT WRITTEN PERMISSION.             | 845-ENG-MASTER      |                 | 1         |  |