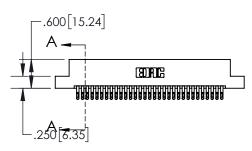

1

| ER. | Ļ |  |
|-----|---|--|
|     |   |  |

| .330[8.38]<br>CARD SLOT |                        |  |  |  |  |
|-------------------------|------------------------|--|--|--|--|
| +                       | .370[9.40]             |  |  |  |  |
|                         | SECTION A-A            |  |  |  |  |
| <u> </u>                | <u> </u>               |  |  |  |  |
|                         | .160[4.06]<br>POINT OF |  |  |  |  |
|                         | CONTACT                |  |  |  |  |
|                         |                        |  |  |  |  |
| 200[5.08]               |                        |  |  |  |  |