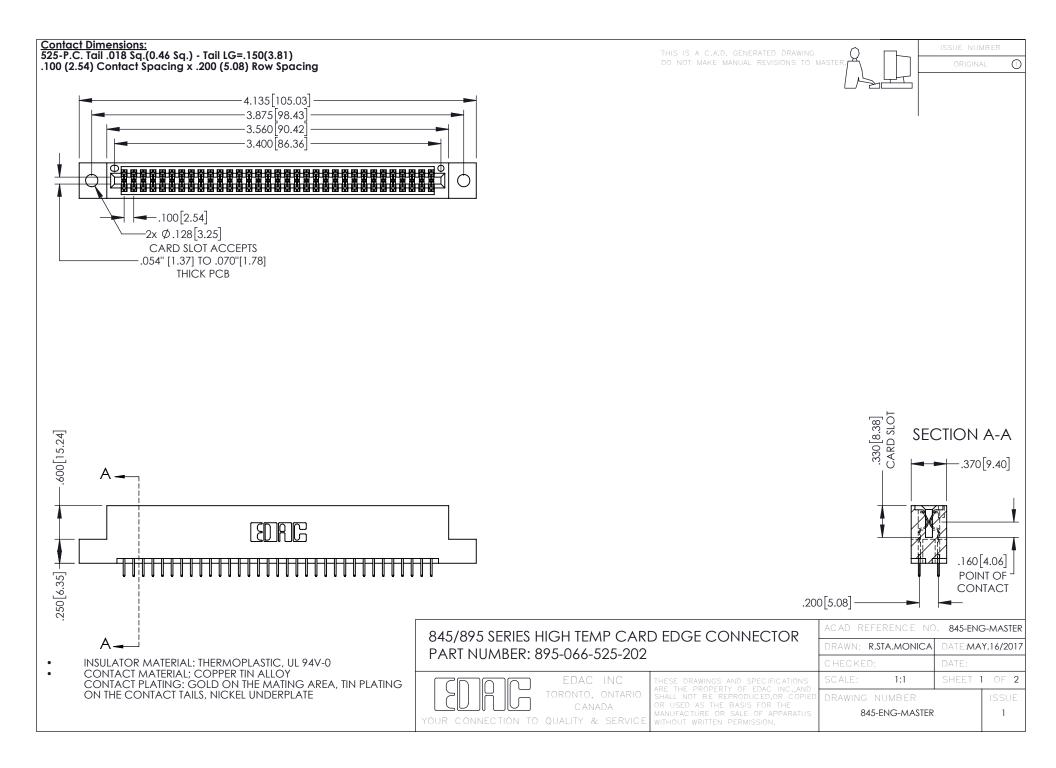

845/895 SERIES HIGH TEMP CARD EDGE CONNECTOR CONTACT CODE 555,556,558,559,560 DIMENSIONS

YOUR CONNECTION TO QUALITY & SERVICE

|    | ACAD REFERENCE NO. 845-ENG-MASTER |     |                  |        |
|----|-----------------------------------|-----|------------------|--------|
|    | DRAWN: R.STA.MONICA               |     | DATE:MAY.16/2017 |        |
|    | CHECKED:                          |     | DATE:            |        |
| ED | SCALE:                            | 1:1 | SHEET            | 2 OF 2 |
|    | DRAWING NUMBER                    |     | ISSUE            |        |