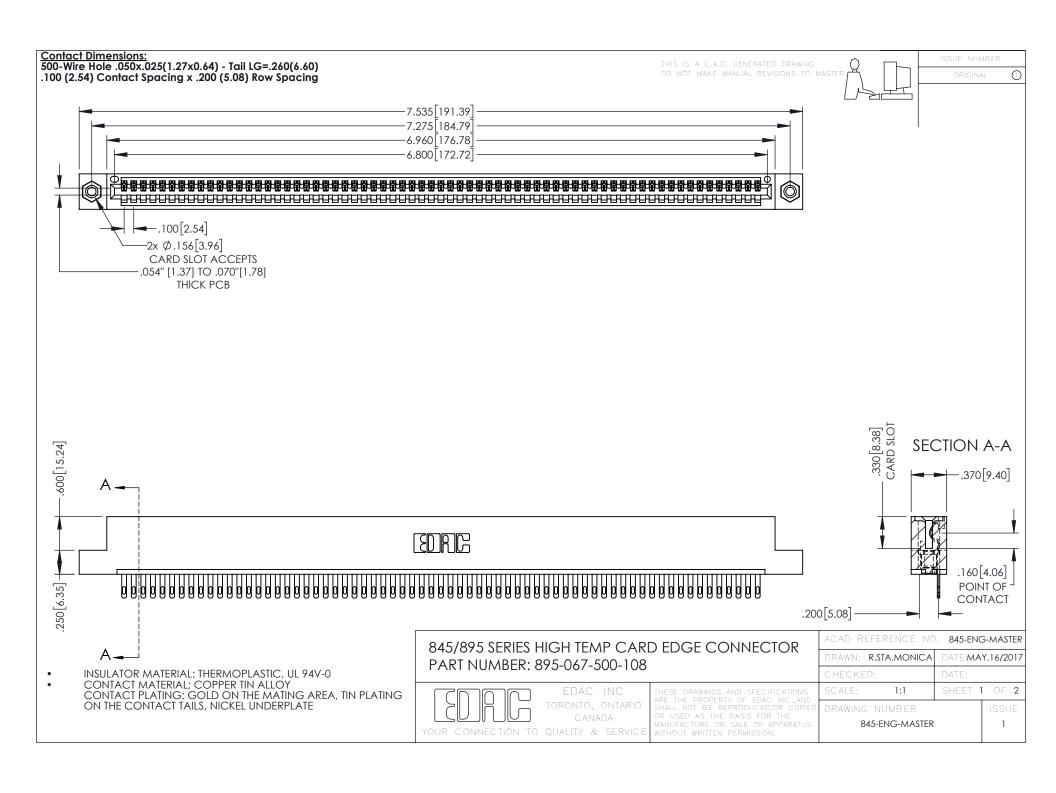

## 845/895 SERIES HIGH TEMP CARD EDGE CONNECTOR CONTACT CODE 555,556,558,559,560 DIMENSIONS

YOUR CONNECTION TO QUALITY & SERVICE

|   | ACAD REFERENCE NO. 845-ENG-MASTER |                  |
|---|-----------------------------------|------------------|
|   | DRAWN: R.STA.MONICA               | DATE:MAY.16/2017 |
|   | CHECKED:                          | DATE:            |
|   | SCALE: 1:1                        | SHEET 2 OF 2     |
| D | DRAWING NUMBER                    | ISSUE            |