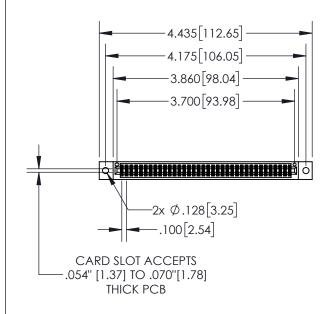

## **Contact Dimensions:**

555-Extender Board Bend (Code 500 Contacts)
See Sheet 2 for Contact Code 555, 556, 558, 559, 560 Dimensions

- 845/895 SERIES HIGH TEMP CARD EDGE CONNECTOR PAR INSULATOR MATERIAL: THERMOPLASTIC, UL 94V-0
- CONTACT MATERIAL; COPPER TIN ALLOY CONTACT PLATING: GOLD ON THE MATING AREA, TIN PLATING ON THE CONTACT TAILS, NICKEL UNDERPLATE

ACAD REFERENCE NO. 845-ENG-MASTER

| PARTNUMBER: 895-0/2-555-202          |                                                                   |           | DRAWN: R.STA.MONICA |         | DATE:MAY.16/2017 |  |
|--------------------------------------|-------------------------------------------------------------------|-----------|---------------------|---------|------------------|--|
|                                      |                                                                   |           |                     | DATE:   |                  |  |
|                                      | THESE DRAWINGS AND SPECIFICATIONS ARE THE PROPERTY OF EDAC INCAND | SCALE:    | 1:2                 | SHEET 1 | OF 2             |  |
| I I A II A III A TORONTO, ONTARIO    | SHALL NOT BE REPRODUCED, OR COPIED  OR USED AS THE BASIS FOR THE  | DRAWING N | NUMBER              |         | ISSUE            |  |
| YOUR CONNECTION TO QUALITY & SERVICE | MANUFACTURE OR SALE OF APPARATUS                                  |           |                     |         | 1                |  |