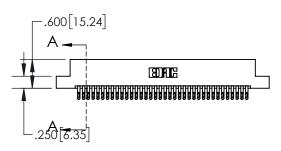

1

| .330[8.38]<br>CARD SLOT  |  |  |  |  |  |
|--------------------------|--|--|--|--|--|
| 370[9.40]<br>SECTION A-A |  |  |  |  |  |
| .160[4.06]               |  |  |  |  |  |
| POINT OF CONTACT         |  |  |  |  |  |
|                          |  |  |  |  |  |