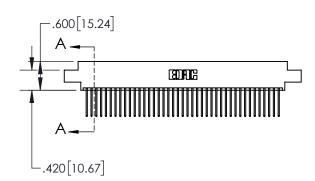

1

|            | .330[8.38]<br>CARD SLOT           |  |  |
|------------|-----------------------------------|--|--|
| -          | .370[9.40]                        |  |  |
|            | SECTION A-A                       |  |  |
| .150 [3.81 | .160[4.06]<br>POINT OF<br>CONTACT |  |  |
| -          | 200[5.08]                         |  |  |

845-ENG-MASTER

- INSULATOR MATERIAL: THERMOPLASTIC POLYESTER, UL 94V-0 DAP MATERIAL AVAILABLE UPON REQUEST
- CONTACT MATERIAL; COPPER ALLOY

CONTACT PLATING: GOLD ON THE MATING AREA, TIN PLATING ON THE CONTACT TAILS, NICKEL UNDERPLATE

## 845/895 SERIES HIGH TEMP CARD EDGE CONNECTOR CONTACT CODE 555,556,558,559,560 DIMENSIONS

YOUR CONNECTION TO QUALITY & SERVICE

|   | ACAD REFERENCE NO   | . 845-ENG-MASTER |
|---|---------------------|------------------|
|   | DRAWN: R.STA.MONICA | DATE:MAY.16/2017 |
|   | CHECKED:            | DATE:            |
|   | SCALE: 1:1          | SHEET 2 OF 2     |
| D | DRAWING NUMBER      | ISSUE            |