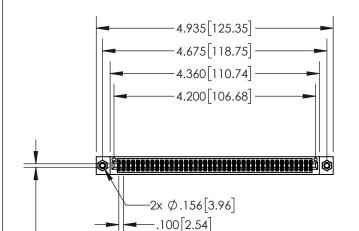

## **Contact Dimensions:** 540-Wire Wrap .025 Sq.(0.64 Sq.) - Tail LG=.560(14.22) .100 (2.54) Contact Spacing x .200 (5.08) Row Spacing

CARD SLOT ACCEPTS -.054" [1.37] TO .070"[1.78] THICK PCB

- INSULATOR MATERIAL: THERMOPLASTIC, UL 94V-0
- CONTACT MATERIAL; COPPER TIN ALLOY
  CONTACT PLATING: GOLD ON THE MATING AREA, TIN PLATING
  ON THE CONTACT TAILS, NICKEL UNDERPLATE

| 845/895 SERIES HIGH TEA | 1P CARD EDGE CONNECTOR |
|-------------------------|------------------------|
| PART NUMBER: 895-082-3  | 540-808                |

| ACAD REFERENCE NO. 845-ENG-MASTER |                  |  |  |
|-----------------------------------|------------------|--|--|
| DRAWN: R.STA.MONICA               | DATE:MAY.16/2017 |  |  |
| CHECKED:                          | DATE:            |  |  |
| SCALE: 1:2                        | SHEET 1 OF 2     |  |  |
| DRAWING NUMBER                    | ISSUE            |  |  |