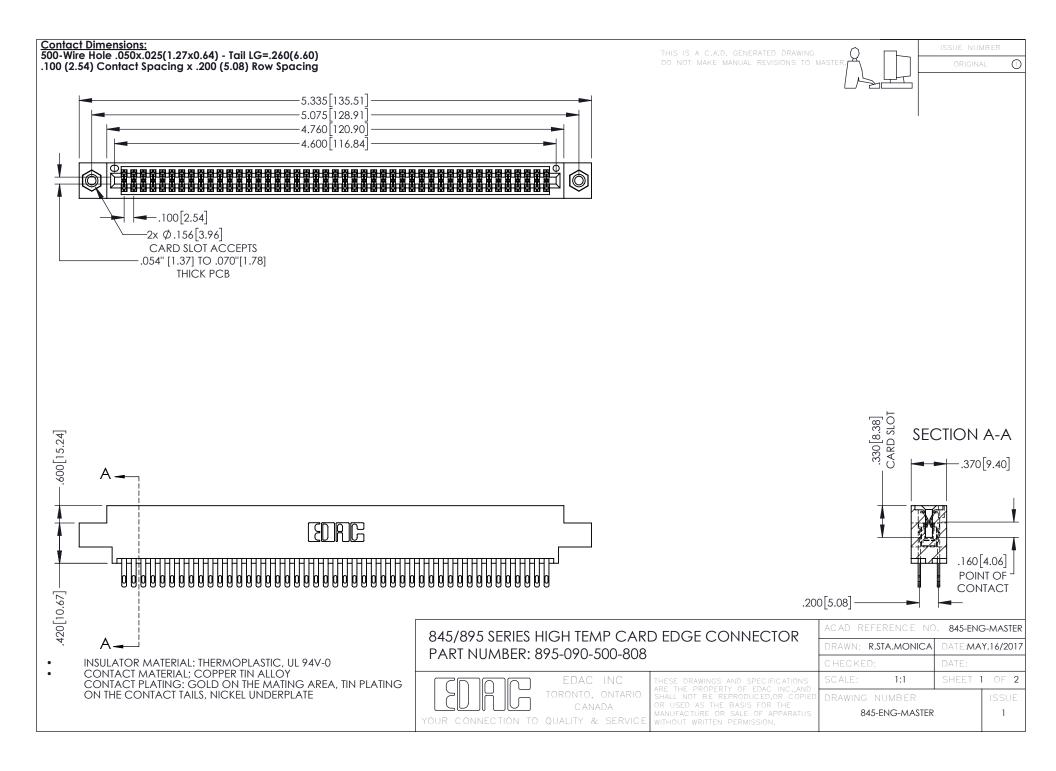

- INSULATOR MATERIAL: THERMOPLASTIC POLYESTER, UL 94V-0 DAP MATERIAL AVAILABLE UPON REQUEST
- CONTACT MATERIAL; COPPER ALLOY

**Contact Code 558** 

CONTACT PLATING: GOLD ON THE MATING AREA, TIN PLATING ON THE CONTACT TAILS, NICKEL UNDERPLATE

## 845/895 SERIES HIGH TEMP CARD EDGE CONNECTOR CONTACT CODE 555,556,558,559,560 DIMENSIONS

YOUR CONNECTION TO QUALITY & SERVICE

Contact Code 559

|   | ACAD REFERENCE NO   | . 845-ENG-MASTER |
|---|---------------------|------------------|
|   | DRAWN: R.STA.MONICA | DATE:MAY.16/2017 |
|   | CHECKED:            | DATE:            |
|   | SCALE: 1:1          | SHEET 2 OF 2     |
| D | DRAWING NUMBER      | ISSUE            |

Contact Code 560

845-ENG-MASTER