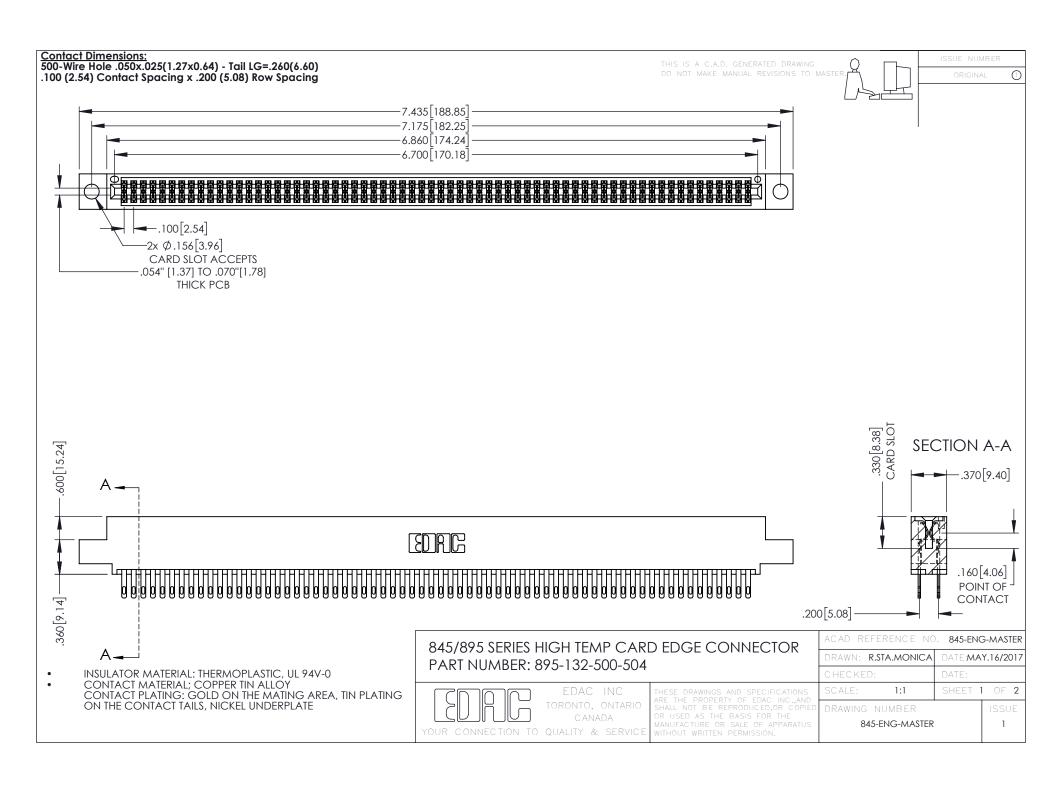

**Contact Code 558** Contact Code 559 Contact Code 560

- INSULATOR MATERIAL: THERMOPLASTIC POLYESTER, UL 94V-0 DAP MATERIAL AVAILABLE UPON REQUEST
- CONTACT MATERIAL; COPPER ALLOY

CONTACT PLATING: GOLD ON THE MATING AREA, TIN PLATING ON THE CONTACT TAILS, NICKEL UNDERPLATE

## 845/895 SERIES HIGH TEMP CARD EDGE CONNECTOR CONTACT CODE 555,556,558,559,560 DIMENSIONS

YOUR CONNECTION TO QUALITY & SERVICE

|   | ACAD REFERENCE NO. 845-ENG-MASTER |                  |
|---|-----------------------------------|------------------|
|   | DRAWN: R.STA.MONICA               | DATE:MAY.16/2017 |
|   | CHECKED:                          | DATE:            |
|   | SCALE: 1:1                        | SHEET 2 OF 2     |
| D | DRAWING NUMBER                    | ISSUE            |

845-ENG-MASTER