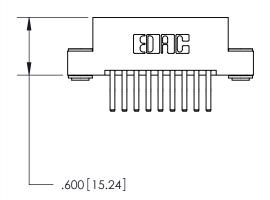

846/896 SERIES HIGH TEMP CARD EDGE CONNECTOR PART NUMBER: 896-018-560-203

YOUR CONNECTION TO QUALITY & SERVICE

**EDAC INC** TORONTO, ONTARIO CANADA

THESE DRAWINGS AND SPECIFICATIONS ARE THE PROPERTY OF EDAC INC.,AND SHALL NOT BE REPRODUCED, OR COPIED OR USED AS THE BASIS FOR THE MANUFACTURE OR SALE OF APPARATUS WITHOUT WRITTEN PERMISSION.

ISSUE NUMBER ORIGINAL

1

INSULATOR MATERIAL: THERMOPLASTIC POLYESTER, UL 94V-0 CONTACT MATERIAL; COPPER, NICKEL, TIN ALLOY CA-725

CONTACT PLATING: GOLD ON THE MATING AREA, TIN-LEAD ON THE CONTACT TAILS, NICKEL UNDERPLATE