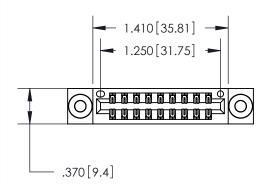

846/896 SERIES HIGH TEMP CARD EDGE CONNECTOR PART NUMBER: 896-018-560-203

YOUR CONNECTION TO QUALITY & SERVICE

**EDAC INC** TORONTO, ONTARIO CANADA

THESE DRAWINGS AND SPECIFICATIONS ARE THE PROPERTY OF EDAC INC.,AND SHALL NOT BE REPRODUCED, OR COPIED OR USED AS THE BASIS FOR THE MANUFACTURE OR SALE OF APPARATUS WITHOUT WRITTEN PERMISSION.

ISSUE NUMBER ORIGINAL

1

INSULATOR MATERIAL: THERMOPLASTIC POLYESTER, UL 94V-0 CONTACT MATERIAL; COPPER, NICKEL, TIN ALLOY CA-725

CONTACT PLATING: GOLD ON THE MATING AREA, TIN-LEAD ON THE CONTACT TAILS, NICKEL UNDERPLATE