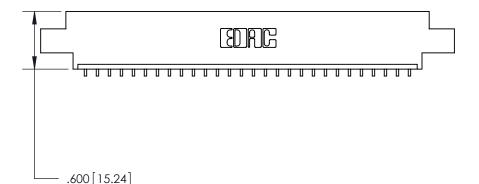

THIS IS A C.A.D. GENERATED DRAWING DO NOT MAKE MANUAL REVISIONS TO MASTER.

ISSUE NUMBER

.165[4.19]

.375 [9.54]

ORIGINAL

1

.060 [1.52] .125(3.18) to .210(5.33) **Outside Tails** .125(3.18) to .210(5.33) **Outside Tails** 

**Contact Code 560** 

INSULATOR MATERIAL: THERMOPLASTIC POLYESTER, UL 94V-0 CONTACT MATERIAL; COPPER, NICKEL, TIN ALLOY CA-725 CONTACT PLATING: GOLD ON THE MATING AREA, TIN-LEAD ON THE CONTACT TAILS, NICKEL UNDERPLATE

**Contact Code 558** 

## 846/896 SERIES HIGH TEMP CARD EDGE CONNECTOR CONTACT CODE 555,556,558,559,560 DIMENSIONS

.150 [3.81]

YOUR CONNECTION TO QUALITY & SERVICE

**Contact Code 559** 

**EDAC INC** TORONTO, ONTARIO CANADA

THESE DRAWINGS AND SPECIFICATIONS ARE THE PROPERTY OF EDAC INC.,AND SHALL NOT BE REPRODUCED, OR COPIED OR USED AS THE BASIS FOR THE MANUFACTURE OR SALE OF APPARATUS WITHOUT WRITTEN PERMISSION.