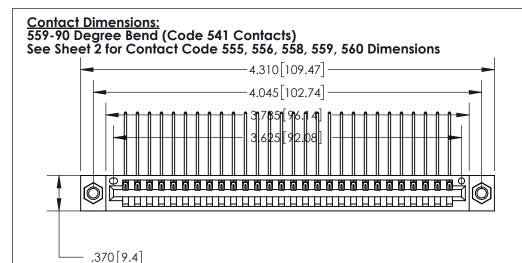

THIS IS A C.A.D. GENERATED DRAWING DO NOT MAKE MANUAL REVISIONS TO MASTER.

Card Slot Accepts .054 [1.37] to .070 [1.78] Thick P.C. Board

.330 [8.38] Card Slot .160 [4.07] Point of Contact -

ISSUE NUMBER ORIGINAL

INSULATOR MATERIAL: THERMOPLASTIC POLYESTER, UL 94V-0 CONTACT MATERIAL; COPPER, NICKEL, TIN ALLOY CA-725

CONTACT PLATING: GOLD ON THE MATING AREA, TIN-LEAD

ON THE CONTACT TAILS, NICKEL UNDERPLATE

846/896 SERIES HIGH TEMP CARD EDGE CONNECTOR PART NUMBER: 896-028-559-607

ACAD REFERENCE NO. 846-ENG-MASTER J.LEE DATE: APR. 22/09 DRAWN: DATE OLIFOKED

YOUR CONNECTION TO QUALITY & SERVICE

**EDAC INC** TORONTO, ONTARIO CANADA

THESE DRAWINGS AND SPECIFICATIONS ARE THE PROPERTY OF EDAC INC.,AND SHALL NOT BE REPRODUCED, OR COPIED OR USED AS THE BASIS FOR THE MANUFACTURE OR SALE OF APPARATUS WITHOUT WRITTEN PERMISSION.