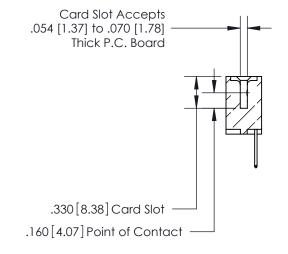

.165[4.19] .375 [9.54] .125(3.18) to .210(5.33) .125(3.18) to .210(5.33)

**Contact Code 558** 

**Contact Code 559** 

**Contact Code 560** 

INSULATOR MATERIAL: THERMOPLASTIC POLYESTER, UL 94V-0 CONTACT MATERIAL; COPPER, NICKEL, TIN ALLOY CA-725 CONTACT PLATING: GOLD ON THE MATING AREA, TIN-LEAD ON THE CONTACT TAILS, NICKEL UNDERPLATE

## 846/896 SERIES HIGH TEMP CARD EDGE CONNECTOR CONTACT CODE 555,556,558,559,560 DIMENSIONS

YOUR CONNECTION TO QUALITY & SERVICE

**EDAC INC** TORONTO, ONTARIO CANADA

THESE DRAWINGS AND SPECIFICATIONS ARE THE PROPERTY OF EDAC INC.,AND SHALL NOT BE REPRODUCED, OR COPIED OR USED AS THE BASIS FOR THE MANUFACTURE OR SALE OF APPARATUS WITHOUT WRITTEN PERMISSION.