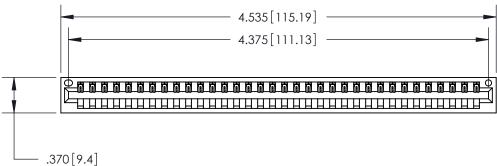

<u>Contact Dimensions:</u> 526-P.C. Tail .018 Sq. (0.46 Sq.) - Tail LG. =.350 (8.89) .125 (3.18) Contact Spacing x .250 (6.35) Row Spacing

THIS IS A C.A.D. GENERATED DRAWING DO NOT MAKE MANUAL REVISIONS TO MASTER.

ISSUE NUMBER

ORIGINAL

(1)

INSULATOR MATERIAL: THERMOPLASTIC POLYESTER, UL 94V-0 CONTACT MATERIAL; COPPER, NICKEL, TIN ALLOY CA-725

.600 [15.24]

CONTACT PLATING: GOLD ON THE MATING AREA, TIN-LEAD ON THE CONTACT TAILS, NICKEL UNDERPLATE

## 846/896 SERIES HIGH TEMP CARD EDGE CONNECTOR PART NUMBER: 896-034-526-101

YOUR CONNECTION TO QUALITY & SERVICE

**EDAC INC** TORONTO, ONTARIO CANADA

THESE DRAWINGS AND SPECIFICATIONS ARE THE PROPERTY OF EDAC INC., AND SHALL NOT BE REPRODUCED, OR COPIED OR USED AS THE BASIS FOR THE MANUFACTURE OR SALE OF APPARATUS WITHOUT WRITTEN PERMISSION.