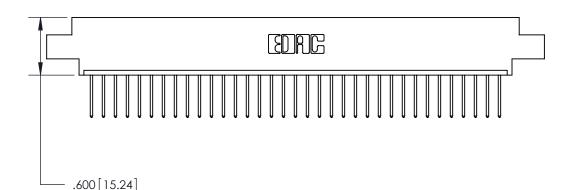

THIS IS A C.A.D. GENERATED DRAWING DO NOT MAKE MANUAL REVISIONS TO MASTER.

ISSUE NUMBER

.165[4.19]

.375 [9.54]

ORIGINAL

1

.060 [1.52] .125(3.18) to .210(5.33) **Outside Tails** .125(3.18) to .210(5.33) **Outside Tails** 

**Contact Code 560** 

INSULATOR MATERIAL: THERMOPLASTIC POLYESTER, UL 94V-0 CONTACT MATERIAL; COPPER, NICKEL, TIN ALLOY CA-725 CONTACT PLATING: GOLD ON THE MATING AREA, TIN-LEAD ON THE CONTACT TAILS, NICKEL UNDERPLATE

**Contact Code 558** 

## 846/896 SERIES HIGH TEMP CARD EDGE CONNECTOR CONTACT CODE 555,556,558,559,560 DIMENSIONS

.150 [3.81]

YOUR CONNECTION TO QUALITY & SERVICE

**Contact Code 559** 

**EDAC INC** TORONTO, ONTARIO CANADA

THESE DRAWINGS AND SPECIFICATIONS ARE THE PROPERTY OF EDAC INC.,AND SHALL NOT BE REPRODUCED, OR COPIED OR USED AS THE BASIS FOR THE MANUFACTURE OR SALE OF APPARATUS WITHOUT WRITTEN PERMISSION.

| ACAD REFERENCE NO. | 846-ENG-MASTER   |
|--------------------|------------------|
| DRAWN: J.LEE       | DATE: APR. 22/09 |
| CHECKED:           | DATE:            |
| SCALE: 1:1         | SHEET 2 OF 2     |
| DRAWING NUMBER     | ISSUE            |
| 846-ENG-MASTER     | 1                |