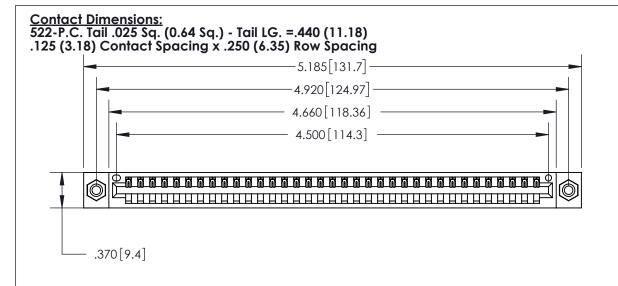

THIS IS A C.A.D. GENERATED DRAWING DO NOT MAKE MANUAL REVISIONS TO MASTER.

ISSUE NUMBER

ORIGINAL

Card Slot Accepts .054 [1.37] to .070 [1.78] Thick P.C. Board .330 [8.38] Card Slot .160 [4.07] Point of Contact -

INSULATOR MATERIAL: THERMOPLASTIC POLYESTER, UL 94V-0 CONTACT MATERIAL; COPPER, NICKEL, TIN ALLOY CA-725

CONTACT PLATING: GOLD ON THE MATING AREA, TIN-LEAD ON THE CONTACT TAILS, NICKEL UNDERPLATE

## 846/896 SERIES HIGH TEMP CARD EDGE CONNECTOR PART NUMBER: 896-035-522-608

YOUR CONNECTION TO QUALITY & SERVICE

**EDAC INC** TORONTO, ONTARIO CANADA

THESE DRAWINGS AND SPECIFICATIONS ARE THE PROPERTY OF EDAC INC.,AND SHALL NOT BE REPRODUCED, OR COPIED OR USED AS THE BASIS FOR THE MANUFACTURE OR SALE OF APPARATUS WITHOUT WRITTEN PERMISSION.

| ACAD REFERENCE NO. | 846-ENG-MASTER   |
|--------------------|------------------|
| DRAWN: J.LEE       | DATE: APR. 22/09 |
| CHECKED:           | DATE:            |
| SCALE: 1:1         | SHEET 1 OF 2     |
| DRAWING NUMBER     | ISSUE            |
| 846-FNG-MASTER     | 1                |