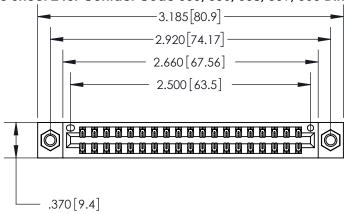

<u>Contact Dimensions:</u> 560-Extender Board Bend (Code 523 Contacts) See Sheet 2 for Contact Code 555, 556, 558, 559, 560 Dimensions

INSULATOR MATERIAL: THERMOPLASTIC POLYESTER, UL 94V-0 CONTACT MATERIAL; COPPER, NICKEL, TIN ALLOY CA-725

CONTACT PLATING: GOLD ON THE MATING AREA, TIN-LEAD ON THE CONTACT TAILS, NICKEL UNDERPLATE

THIS IS A C.A.D. GENERATED DRAWING DO NOT MAKE MANUAL REVISIONS TO MASTER.

ORIGINAL

Card Slot Accepts .054 [1.37] to .070 [1.78] Thick P.C. Board .330 [8.38] Card Slot .160 [4.07] Point of Contact -

846/896 SERIES HIGH TEMP CARD EDGE CONNECTOR PART NUMBER: 896-038-560-207

**EDAC INC** TORONTO, ONTARIO CANADA

THESE DRAWINGS AND SPECIFICATIONS ARE THE PROPERTY OF EDAC INC., AND SHALL NOT BE REPRODUCED, OR COPIED OR USED AS THE BASIS FOR THE MANUFACTURE OR SALE OF APPARATUS WITHOUT WRITTEN PERMISSION.

| ACAD REFERENCE NO. | 846-ENG-MASTER   |
|--------------------|------------------|
| DRAWN: J.LEE       | DATE: APR. 22/09 |
| CHECKED:           | DATE:            |
| SCALE: 1:1         | SHEET 1 OF 2     |
| DRAWING NUMBER     | ISSUE            |
| 846-FNG-MASTER     | 1                |