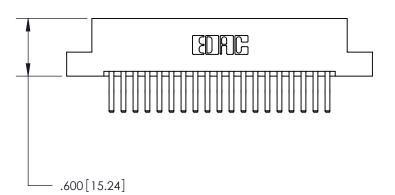

846/896 SERIES HIGH TEMP CARD EDGE CONNECTOR PART NUMBER: 896-038-560-207

**EDAC INC** TORONTO, ONTARIO CANADA

THESE DRAWINGS AND SPECIFICATIONS ARE THE PROPERTY OF EDAC INC., AND SHALL NOT BE REPRODUCED, OR COPIED OR USED AS THE BASIS FOR THE MANUFACTURE OR SALE OF APPARATUS WITHOUT WRITTEN PERMISSION.

| ACAD REFERENCE NO. | 846-ENG-MASTER   |
|--------------------|------------------|
| DRAWN: J.LEE       | DATE: APR. 22/09 |
| CHECKED:           | DATE:            |
| SCALE: 1:1         | SHEET 1 OF 2     |
| DRAWING NUMBER     | ISSUE            |
| 846-FNG-MASTER     | 1                |

THIS IS A C.A.D. GENERATED DRAWING DO NOT MAKE MANUAL REVISIONS TO MASTER.

ISSUE NUMBER

.165[4.19]

.375 [9.54]

ORIGINAL

1

.060 [1.52] .125(3.18) to .210(5.33) **Outside Tails** .125(3.18) to .210(5.33) **Outside Tails** 