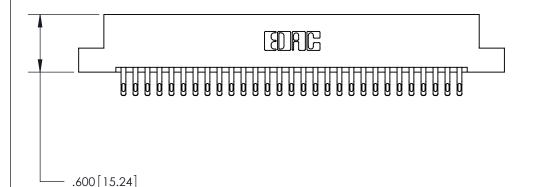

THIS IS A C.A.D. GENERATED DRAWING DO NOT MAKE MANUAL REVISIONS TO MASTER.

ISSUE NUMBER

ORIGINAL

Card Slot Accepts .054 [1.37] to .070 [1.78] Thick P.C. Board .330 [8.38] Card Slot .160 [4.07] Point of Contact -

INSULATOR MATERIAL: THERMOPLASTIC POLYESTER, UL 94V-0 CONTACT MATERIAL; COPPER, NICKEL, TIN ALLOY CA-725

CONTACT PLATING: GOLD ON THE MATING AREA, TIN-LEAD ON THE CONTACT TAILS, NICKEL UNDERPLATE

846/896 SERIES HIGH TEMP CARD EDGE CONNECTOR PART NUMBER: 896-058-555-208