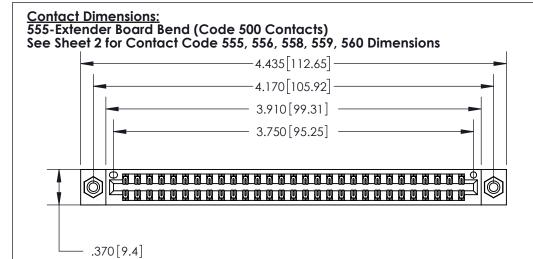

THIS IS A C.A.D. GENERATED DRAWING DO NOT MAKE MANUAL REVISIONS TO MASTER.

ISSUE NUMBER

ORIGINAL

Card Slot Accepts .054 [1.37] to .070 [1.78] Thick P.C. Board .330 [8.38] Card Slot .160 [4.07] Point of Contact -

INSULATOR MATERIAL: THERMOPLASTIC POLYESTER, UL 94V-0 CONTACT MATERIAL; COPPER, NICKEL, TIN ALLOY CA-725

CONTACT PLATING: GOLD ON THE MATING AREA, TIN-LEAD ON THE CONTACT TAILS, NICKEL UNDERPLATE

846/896 SERIES HIGH TEMP CARD EDGE CONNECTOR PART NUMBER: 896-058-555-208