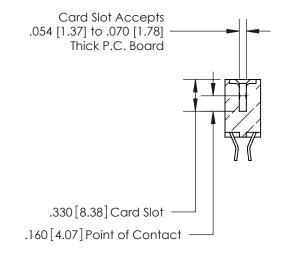

THIS IS A C.A.D. GENERATED DRAWING DO NOT MAKE MANUAL REVISIONS TO MASTER.

ISSUE NUMBER

ORIGINAL

INSULATOR MATERIAL: THERMOPLASTIC POLYESTER, UL 94V-0 CONTACT MATERIAL; COPPER, NICKEL, TIN ALLOY CA-725

CONTACT PLATING: GOLD ON THE MATING AREA, TIN-LEAD ON THE CONTACT TAILS, NICKEL UNDERPLATE