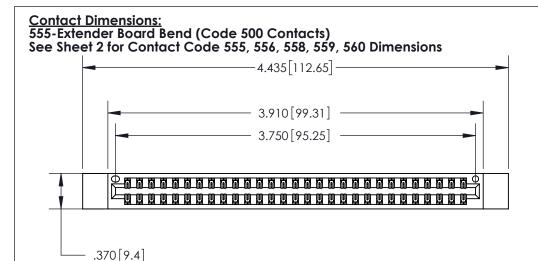

846/896 SERIES HIGH TEMP CARD EDGE CONNECTOR PART NUMBER: 896-058-555-212

YOUR CONNECTION TO QUALITY & SERVICE

**EDAC INC** TORONTO, ONTARIO CANADA

THESE DRAWINGS AND SPECIFICATIONS ARE THE PROPERTY OF EDAC INC.,AND SHALL NOT BE REPRODUCED, OR COPIED OR USED AS THE BASIS FOR THE MANUFACTURE OR SALE OF APPARATUS WITHOUT WRITTEN PERMISSION.

| ACAD REFERENCE NO. | 846-ENG-MASTER   |  |
|--------------------|------------------|--|
| DRAWN: J.LEE       | DATE: APR. 22/09 |  |
| CHECKED:           | DATE:            |  |
| SCALE: 1:1         | SHEET 1 OF 2     |  |
| DRAWING NUMBER     | ISSUE            |  |
| 846-ENG-MASTER     | 1                |  |