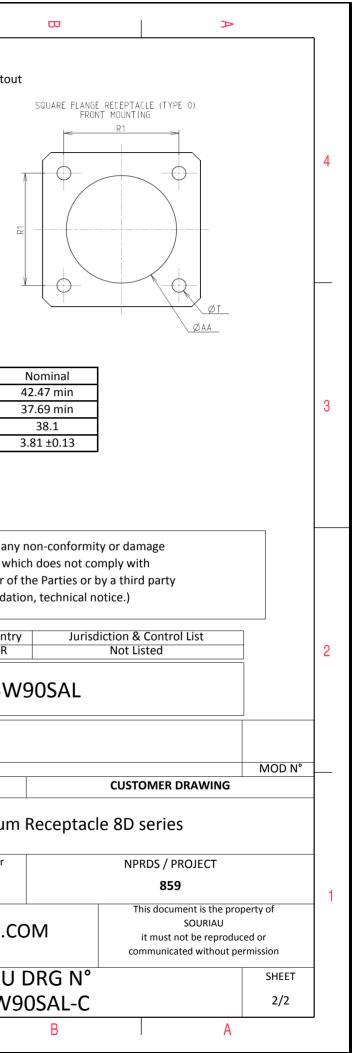

| Connector dimension |               |  |  |
|---------------------|---------------|--|--|
| Dim                 | Nominal       |  |  |
| Р                   | 3.91±0.2      |  |  |
| РР                  | 6.15±0.2      |  |  |
| R1                  | 38.1          |  |  |
| R2                  | 34.93         |  |  |
| S                   | 46±0.3        |  |  |
| V                   | 20.07+0/-1.25 |  |  |
| W                   | 2.1/3.2       |  |  |
| Z                   | 31.5 Max      |  |  |
| VV THREAD           | M37x1-6g      |  |  |

| -        | <b></b>                                                                                                                                                                              | ۵                                                                                                                                                                                                                                                                                                                                                                                                                                                                                                                                                                                                                                                                                                                                                                                                                                                                                                                                                                                                                                                                                                                                                                                                                                                                                                                                                                                                                                                                                                                                                                                                                                                             | וד | m   | D                                      | 0                                                                                                       |                                       |
|----------|--------------------------------------------------------------------------------------------------------------------------------------------------------------------------------------|---------------------------------------------------------------------------------------------------------------------------------------------------------------------------------------------------------------------------------------------------------------------------------------------------------------------------------------------------------------------------------------------------------------------------------------------------------------------------------------------------------------------------------------------------------------------------------------------------------------------------------------------------------------------------------------------------------------------------------------------------------------------------------------------------------------------------------------------------------------------------------------------------------------------------------------------------------------------------------------------------------------------------------------------------------------------------------------------------------------------------------------------------------------------------------------------------------------------------------------------------------------------------------------------------------------------------------------------------------------------------------------------------------------------------------------------------------------------------------------------------------------------------------------------------------------------------------------------------------------------------------------------------------------|----|-----|----------------------------------------|---------------------------------------------------------------------------------------------------------|---------------------------------------|
|          |                                                                                                                                                                                      | Contact Layout                                                                                                                                                                                                                                                                                                                                                                                                                                                                                                                                                                                                                                                                                                                                                                                                                                                                                                                                                                                                                                                                                                                                                                                                                                                                                                                                                                                                                                                                                                                                                                                                                                                |    |     |                                        | Pa                                                                                                      | anel Cutout                           |
| 4        |                                                                                                                                                                                      | $ \begin{array}{c} \begin{array}{c} \begin{array}{c} \begin{array}{c} \begin{array}{c} \end{array} \\ \end{array} \\ \end{array} \\ \end{array} \\ \begin{array}{c} \end{array} \\ \end{array} \\ \end{array} \\ \end{array} \\ \begin{array}{c} \end{array} \\ \end{array} \\ \end{array} \\ \end{array} \\ \begin{array}{c} \end{array} \\ \end{array} \\ \end{array} \\ \end{array} \\ \begin{array}{c} \end{array} \\ \end{array} $ |    |     | ٨                                      | SQUARE FLANGE RECEPTACLE (TYPE 0)<br>REAR MOUNTING                                                      |                                       |
|          | Contact<br>position<br>ID  Locatic<br>(mm)    A  +.065 (1.65)    B  +.275 (6.99)    C  +.420 (10.67)    D  +.490 (12.45)    E  +.531 (13.49)    G  +.490 (12.45)    H  +.420 (10.67) | Y-axis<br>(mm)  Contact<br>position ID  X-axis<br>(mm)  Y-axis<br>(mm)    +.533 (13.54)  a  +.404 (10.26)  +.125 (3.18)    +.466 (11.84)  b  +.437 (11.10)  +.000 (0.00)    +.337 (18.56)  c  +.404 (10.26) 125 (3.18)    +.227 (5.77)  d  +.314 (17.98) 221 (5.61)    +.093 (2.26)  e  +.245 (6.22) 337 (8.56)   227 (5.77)  g  +.000 (0.00) 395 (10.03)   337 (8.56)  h 136 (3.45) 424 (10.77)                                                                                                                                                                                                                                                                                                                                                                                                                                                                                                                                                                                                                                                                                                                                                                                                                                                                                                                                                                                                                                                                                                                                                                                                                                                              |    |     | ξ <u>ε</u>                             | ØA                                                                                                      | ĕ <u></u>                             |
| ω        | T490 (12.45)<br>U420 (10.67)<br>V275 (6.99)<br>W065 (1.65)<br>X +.136 (3.45)<br>Y +.245 (6.22)                                                                                       | $\begin{array}{c c c c c c c c c c c c c c c c c c c $                                                                                                                                                                                                                                                                                                                                                                                                                                                                                                                                                                                                                                                                                                                                                                                                                                                                                                                                                                                                                                                                                                                                                                                                                                                                                                                                                                                                                                                                                                                                                                                                        |    |     |                                        | Dim<br>ØA<br>ØAA<br>R1<br>ØT                                                                            |                                       |
|          | size ment no. contacts cr<br>contacts cr<br>25 -90 4                                                                                                                                 | Size<br>ontacts  Service<br>rating  Contact<br>location  Standard contact    0  Twinax  W. 2  M39029/90-529  M39029/91-530    16  I  Y. X. A.<br>AA  M39029/58-364  M39029/56-352    20  I  All others  M39029/58-363  M39029/56-351                                                                                                                                                                                                                                                                                                                                                                                                                                                                                                                                                                                                                                                                                                                                                                                                                                                                                                                                                                                                                                                                                                                                                                                                                                                                                                                                                                                                                          | 2  |     |                                        | SOURIAU shall not be lia<br>due to a use of the Pr<br>the Specifications issued b<br>(professional reco | oducts whi<br>y either of             |
| N        |                                                                                                                                                                                      |                                                                                                                                                                                                                                                                                                                                                                                                                                                                                                                                                                                                                                                                                                                                                                                                                                                                                                                                                                                                                                                                                                                                                                                                                                                                                                                                                                                                                                                                                                                                                                                                                                                               |    |     |                                        | PN: 8D                                                                                                  | Country<br>FR<br>0025W                |
|          |                                                                                                                                                                                      |                                                                                                                                                                                                                                                                                                                                                                                                                                                                                                                                                                                                                                                                                                                                                                                                                                                                                                                                                                                                                                                                                                                                                                                                                                                                                                                                                                                                                                                                                                                                                                                                                                                               |    |     | A 08-10-20<br>ISS DATE<br>Designed By: | 16 First Release<br>Latest modification - by<br>Date:                                                   |                                       |
| <u> </u> |                                                                                                                                                                                      |                                                                                                                                                                                                                                                                                                                                                                                                                                                                                                                                                                                                                                                                                                                                                                                                                                                                                                                                                                                                                                                                                                                                                                                                                                                                                                                                                                                                                                                                                                                                                                                                                                                               |    |     | TITLE<br>SCALE<br>NA                   | Gener<br>Gener                                                                                          | minium<br>ral linear<br>trances:<br>± |
|          |                                                                                                                                                                                      |                                                                                                                                                                                                                                                                                                                                                                                                                                                                                                                                                                                                                                                                                                                                                                                                                                                                                                                                                                                                                                                                                                                                                                                                                                                                                                                                                                                                                                                                                                                                                                                                                                                               |    |     | SOURIA                                 | U WWW.SOUF                                                                                              | RIAU.C                                |
|          |                                                                                                                                                                                      | 1                                                                                                                                                                                                                                                                                                                                                                                                                                                                                                                                                                                                                                                                                                                                                                                                                                                                                                                                                                                                                                                                                                                                                                                                                                                                                                                                                                                                                                                                                                                                                                                                                                                             | I  |     | FORMAT<br>A3                           | 8D0                                                                                                     | JRIAU<br>)25W9                        |
|          | Н                                                                                                                                                                                    | G                                                                                                                                                                                                                                                                                                                                                                                                                                                                                                                                                                                                                                                                                                                                                                                                                                                                                                                                                                                                                                                                                                                                                                                                                                                                                                                                                                                                                                                                                                                                                                                                                                                             | F  | E \ | D                                      | C                                                                                                       |                                       |