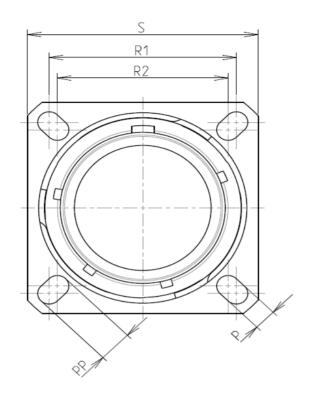

| Connector dimension |               |  |  |
|---------------------|---------------|--|--|
| Dim                 | Nominal       |  |  |
| Р                   | 3.91±0.2      |  |  |
| РР                  | 6.15±0.2      |  |  |
| R1                  | 38.1          |  |  |
| R2                  | 34.93         |  |  |
| S                   | 46±0.3        |  |  |
| V                   | 20.07+0/-1.25 |  |  |
| W                   | 2.1/3.2       |  |  |
| Z                   | 31.5 Max      |  |  |
| VV THREAD           | M37x1-6g      |  |  |