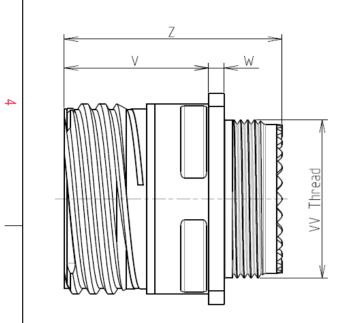

| Connector dimension |               |  |  |
|---------------------|---------------|--|--|
| Dim                 | Nominal       |  |  |
| Р                   | 3.91±0.2      |  |  |
| РР                  | 6.15±0.2      |  |  |
| R1                  | 38.1          |  |  |
| R2                  | 34.93         |  |  |
| S                   | 46±0.3        |  |  |
| V                   | 20.07+0/-1.25 |  |  |
| W                   | 2.1/3.2       |  |  |
| Z                   | 31.5 Max      |  |  |
| VV THREAD           | M37x1-6g      |  |  |