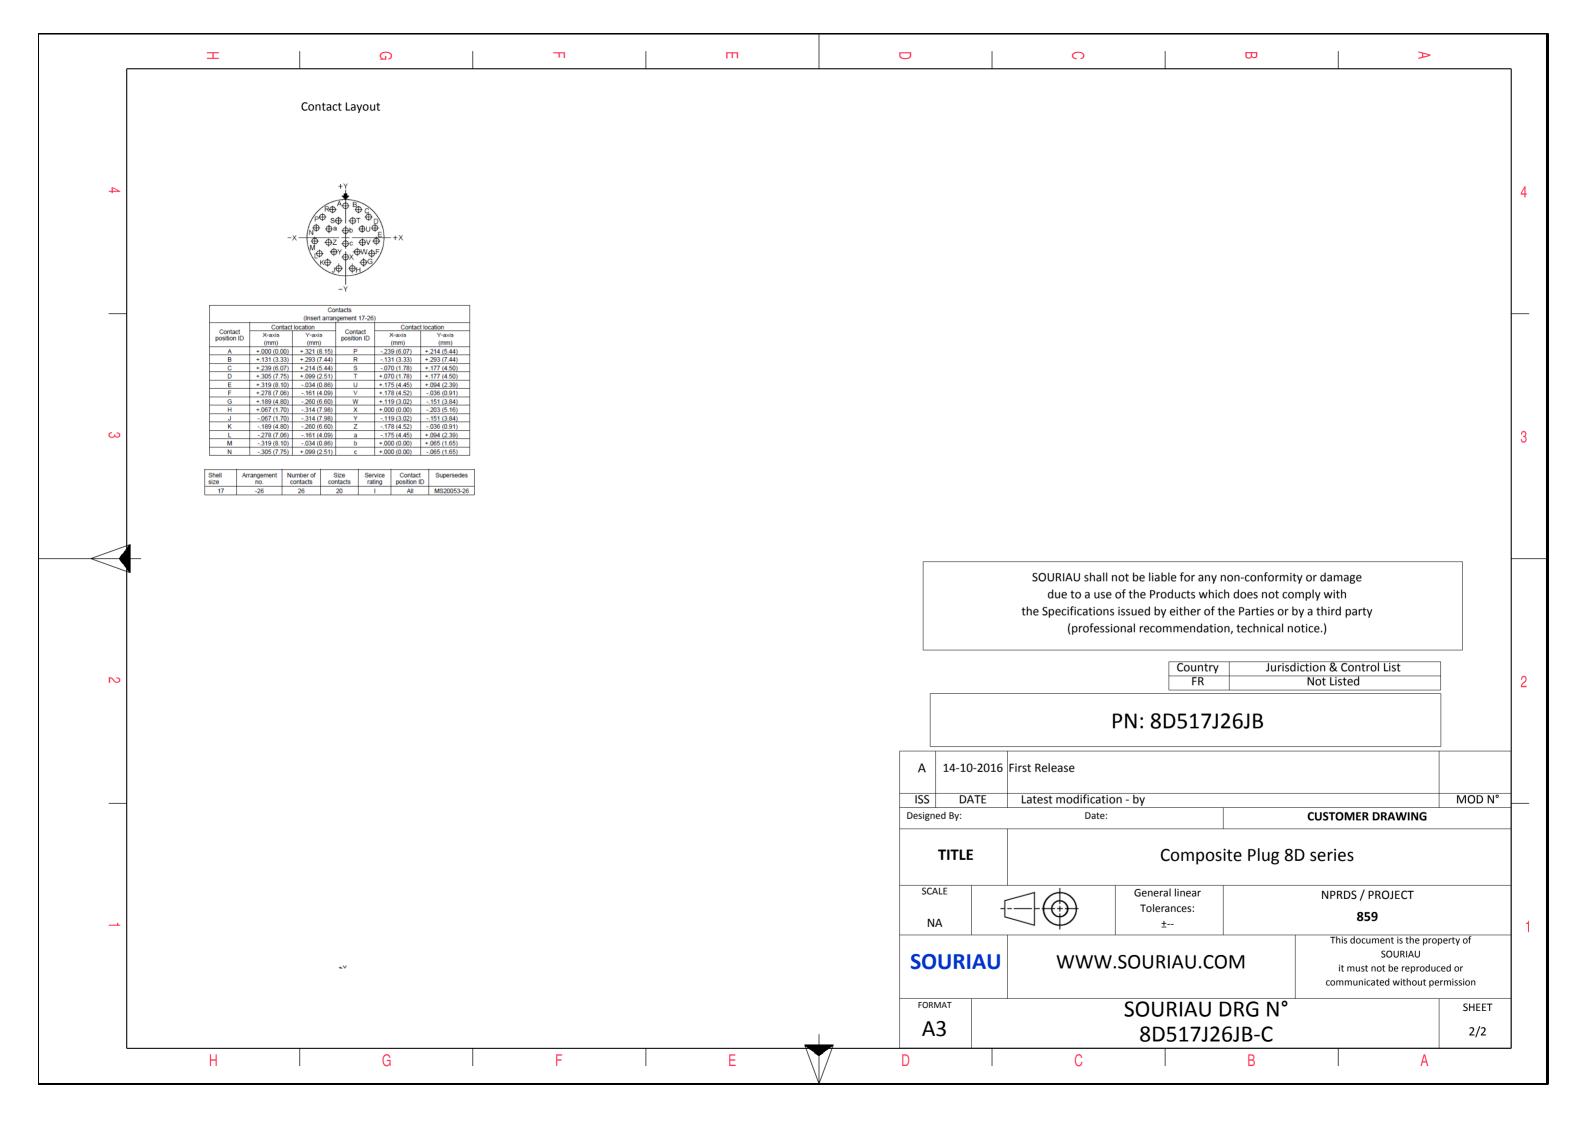

|                                                                                                                                                                                                                                                                                                                                                                       | т                                      | m                                                            |                | 0                                             |                                                                                                                                                     |                                                                                                                       |             |
|-----------------------------------------------------------------------------------------------------------------------------------------------------------------------------------------------------------------------------------------------------------------------------------------------------------------------------------------------------------------------|----------------------------------------|--------------------------------------------------------------|----------------|-----------------------------------------------|-----------------------------------------------------------------------------------------------------------------------------------------------------|-----------------------------------------------------------------------------------------------------------------------|-------------|
|                                                                                                                                                                                                                                                                                                                                                                       | ØS                                     |                                                              |                |                                               |                                                                                                                                                     |                                                                                                                       |             |
| ယ<br>မ                                                                                                                                                                                                                                                                                                                                                                | ,                                      |                                                              |                | LAYOUT S                                      | HOWN AS EXAMPLE                                                                                                                                     |                                                                                                                       |             |
|                                                                                                                                                                                                                                                                                                                                                                       | Keying Shown as example                |                                                              |                |                                               |                                                                                                                                                     |                                                                                                                       |             |
| <ul> <li>CHARACTERISTICS</li> <li>-Standard : Based on MIL-DTL-38999 Series III</li> <li>-Shell Material : Composite</li> <li>-Shell Plating : Olive drab Cadmium</li> <li>-Insulator : Thermoplastic</li> <li>-Contacts : Copper Alloy</li> <li>-Seals &amp; Grommet : Silicon Elastomer</li> <li>-Contact Plating : Gold over copper Alloy 0.8µm minimum</li> </ul> | Connec<br>Dim<br>ØS<br>Z'<br>VV THREAD | tor dimension<br>Nominal<br>35.7 Max<br>31.5 Max<br>M25x1-6g |                | due to a use of the the Specifications issued | iable for any non-conformity<br>Products which does not cor<br>by either of the Parties or b<br>commendation, technical no<br>Country Jurisdi<br>FR | nply with<br>y a third party                                                                                          |             |
| -Durability : 500 Mating cycles<br>-Delivered with Souriau contacts and Accessories<br>-Temperature Range : -65°C to +175°C                                                                                                                                                                                                                                           |                                        |                                                              |                |                                               | 8D517J26JB                                                                                                                                          |                                                                                                                       |             |
| -Salt Spray : 2000 hours                                                                                                                                                                                                                                                                                                                                              |                                        |                                                              | A 14-10-2016 F | First Release                                 |                                                                                                                                                     | MC                                                                                                                    | OD N°       |
|                                                                                                                                                                                                                                                                                                                                                                       |                                        |                                                              | Designed By:   | Date:                                         |                                                                                                                                                     | CUSTOMER DRAWING                                                                                                      |             |
| BASIC SERIES: 8D 5 - 17 J                                                                                                                                                                                                                                                                                                                                             | 26 J B                                 |                                                              | SCALE          |                                               | Composite Plug 8                                                                                                                                    | NPRDS / PROJECT                                                                                                       |             |
| SHELL TYPE : Plug with RFI Shielding     CONTACT TYPE : Standard Crimp Contact     SHELL SIZE : 17                                                                                                                                                                                                                                                                    |                                        | ORIENTATION : B<br>ACT TYPE : SOCKET (1500 Matings)          | SOURIAU        | www.sou                                       | ±                                                                                                                                                   | 859<br>This document is the property of<br>SOURIAU<br>it must not be reproduced or<br>communicated without permission |             |
| PLATING : J = Olive drab Cadmium                                                                                                                                                                                                                                                                                                                                      |                                        | CONTACT LAYOUT : 17-26                                       | FORMAT<br>A3   |                                               | URIAU DRG N°<br>D517J26JB-C                                                                                                                         |                                                                                                                       | HEET<br>1/2 |
| H G                                                                                                                                                                                                                                                                                                                                                                   | F                                      | E                                                            | D              | C                                             | B                                                                                                                                                   | A                                                                                                                     |             |