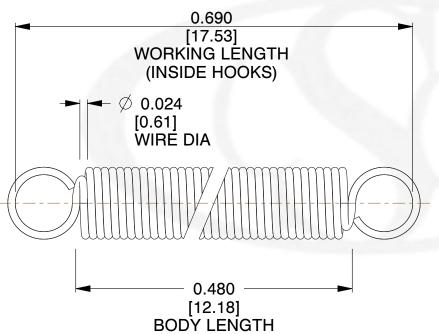

## NOTES:

1. Material : Music Wire (MA

BODY LENGTH (MAX DEFLECTION 2.000)

2. Finish: No finish

3. Sugg Max. Load: 7.400 (lbs)

4. Deflection: 2.000 (in)

5. All Drawing Dimensions are in Inches [mm]

6. Coil Cou