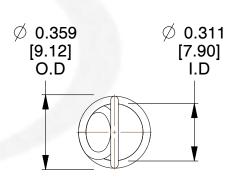

## NOTES:

1. Material : Music Wire (MA

BODY LENGTH (MAX DEFLECTION 2.000)

2. Finish: No finish

3. Sugg Max. Load: 7.400 (lbs)

4. Deflection: 2.000 (in)

5. All Drawing Dimensions are in Inches [mm]

6. Coil Cou