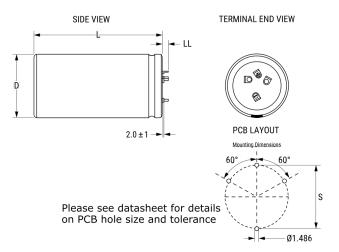

Click here for the 3D model.

| Dimensions |                    |
|------------|--------------------|
| D          | 40mm +1mm          |
| L          | 70mm +/-2mm        |
| S          | 22.5mm +/-0.1mm    |
| LL         | 5.5mm +/-1mm       |
| F          | 1.486mm +/-0.076mm |