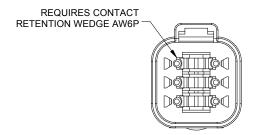

NOTES: UNLESS OTHERWISE SPECIFIED

1. MATERIAL:

HOUSING: THERMOPLASTIC SEAL: SILICONE RUBBER

- 2. MODIFICATIONS: STRAIN RELIEF END CAP
- 3. SPECIFICATIONS:
  - 3.1 CURRENT RATING: 13 AMPS
  - 3.2 OPERATING TEMPERATURE: -55°C TO +125°C
  - 3.3 DIELECTRIC WITHSTANDING VOLTAGE: LESS THAN 2 MILLIAMPS CURRENT LEAKAGE @ 1500 VOLTS AC.
  - 3.4 INSULATION RESISTANCE: 1000 MEGOHMS MIN @ 25°C.
  - 3.5 MOISTURE RESISTANCE:

IP68(1M OF WATER FOR A PERIOD OF 24 HOURS, MATED CONDITION)

IP69K(MATED CONDITION)

- 3.6 MATING CYCLE DURABILITY: 100 CYCLES
- 3.7 RoHS COMPLIANT
- 4. MATING PART: AT06-6S\* PLUG ( \* = MODIFICATIONS AND COLORS )
- 5. ALL DIMENSIONS ARE FOR REFERENCE USE ONLY.

| PART NUMBER CHART |                 |  |  |  |
|-------------------|-----------------|--|--|--|
| COLOR             | PART NUMBER     |  |  |  |
| GREY              | AT04-6P-SR01GRY |  |  |  |
| BLACK             | AT04-6P-SR01BLK |  |  |  |
| BLUE              | AT04-6P-SR01BLU |  |  |  |
| BROWN             | AT04-6P-SR01BRN |  |  |  |
| GREEN             | AT04-6P-SR01GRN |  |  |  |
| RED               | AT04-6P-SR01RED |  |  |  |
| WHITE             | AT04-6P-SR01WHT |  |  |  |
| YELLOW            | AT04-6P-SR01YEL |  |  |  |
| ORANGE            | AT04-6P-SR01ORG |  |  |  |