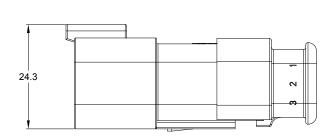

NOTES: UNLESS OTHERWISE SPECIFIED

1. MATERIAL:

HOUSING: THERMOPLASTIC SEAL: SILICONE RUBBER

- 2. MODIFICATIONS: STRAIN RELIEF END CAP
- 3. SPECIFICATIONS:
  - 3.1 CURRENT RATING: 13 AMPS
  - 3.2 OPERATING TEMPERATURE: -55°C TO +125°C
  - 3.3 DIELECTRIC WITHSTANDING VOLTAGE: LESS THAN 2 MILLIAMPS CURRENT LEAKAGE @ 1500 VOLTS AC.
  - 3.4 INSULATION RESISTANCE: 1000 MEGOHMS MIN @ 25°C.
  - 3.5 MOISTURE RESISTANCE:

IP68(1M OF WATER FOR A PERIOD OF 24 HOURS, MATED CONDITION)

IP69K(MATED CONDITION)

- 3.6 MATING CYCLE DURABILITY: 100 CYCLES
- 3.7 RoHS COMPLIANT
- 4. MATING PART: AT06-6S\* PLUG ( \* = MODIFICATIONS AND COLORS )
- 5. ALL DIMENSIONS ARE FOR REFERENCE USE ONLY.