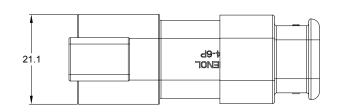

NOTES: UNLESS OTHERWISE SPECIFIED

1. MATERIAL:

HOUSING: THERMOPLASTIC SEAL: SILICONE RUBBER

- 2. MODIFICATIONS: STRAIN RELIEF END CAP
- 3. SPECIFICATIONS:
  - 3.1 CURRENT RATING: 13 AMPS
  - 3.2 OPERATING TEMPERATURE: -55°C TO +125°C
  - 3.3 DIELECTRIC WITHSTANDING VOLTAGE: LESS THAN 2 MILLIAMPS CURRENT LEAKAGE @ 1500 VOLTS AC.
  - 3.4 INSULATION RESISTANCE: 1000 MEGOHMS MIN @ 25°C.
  - 3.5 MOISTURE RESISTANCE:

IP68(1M OF WATER FOR A PERIOD OF 24 HOURS, MATED CONDITION)

IP69K(MATED CONDITION)

- 3.6 MATING CYCLE DURABILITY: 100 CYCLES
- 3.7 RoHS COMPLIANT
- 4. MATING PART: AT06-6S\* PLUG ( \* = MODIFICATIONS AND COLORS )
- 5. ALL DIMENSIONS ARE FOR REFERENCE USE ONLY.