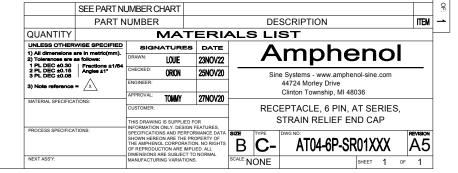

| REVISIONS |        |                        |         |       |       |  |  |
|-----------|--------|------------------------|---------|-------|-------|--|--|
| REV       | ECO    | DESCRIPTION            | DATE    | BY    | APPR  |  |  |
| A3        | -      | RELEASE NEW DWG FORMAT | 11DEC13 | DRP   | -     |  |  |
| A4        | C0540S | UPDATE DIMENSIONS      | 22JUL16 | JONY  | TOMMY |  |  |
| A5        | -      | ADD COLOR OPTION       | 23NOV20 | LOUIE | TOMMY |  |  |

NOTES: UNLESS OTHERWISE SPECIFIED

1. MATERIAL:

HOUSING: THERMOPLASTIC SEAL: SILICONE RUBBER

- 2. MODIFICATIONS: STRAIN RELIEF END CAP
- 3. SPECIFICATIONS:
  - 3.1 CURRENT RATING: 13 AMPS
  - 3.2 OPERATING TEMPERATURE: -55°C TO +125°C
  - 3.3 DIELECTRIC WITHSTANDING VOLTAGE: LESS THAN 2 MILLIAMPS CURRENT LEAKAGE @ 1500 VOLTS AC.
  - 3.4 INSULATION RESISTANCE: 1000 MEGOHMS MIN @ 25°C.
  - 3.5 MOISTURE RESISTANCE: