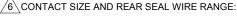

| CONTACT | MIN. INSUL |           | TYPICAL      |
|---------|------------|-----------|--------------|
| SIZE    | O.D.       |           | WIRE RANGE   |
| 16      | 2.24 mm    | 3.68 mm   | 14 - 20 AWG  |
|         | (.088 in)  | (.145 in) | (2.0-0.5mm²) |