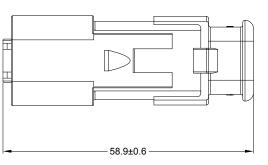

IP68(1M OF WATER FOR A PERIOD OF 24 HOURS, MATED CONDITION)

IP69K(MATED CONDITION)

- 3.6 MATING CYCLE DURABILITY: 100 CYCLES
- 3.7 RoHS COMPLIANT
- 4. MATING PART: AT06-6S\* PLUG ( \* = MODIFICATIONS AND COLORS )
- 5. ALL DIMENSIONS ARE FOR REFERENCE USE ONLY.