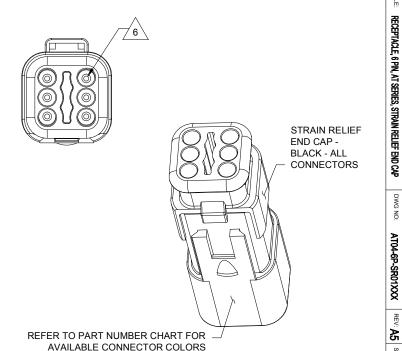

NOTES: UNLESS OTHERWISE SPECIFIED

1. MATERIAL:

HOUSING: THERMOPLASTIC SEAL: SILICONE RUBBER

- 2. MODIFICATIONS: STRAIN RELIEF END CAP
- 3. SPECIFICATIONS:
  - 3.1 CURRENT RATING: 13 AMPS
  - 3.2 OPERATING TEMPERATURE: -55°C TO +125°C
  - 3.3 DIELECTRIC WITHSTANDING VOLTAGE: LESS THAN 2 MILLIAMPS CURRENT LEAKAGE @ 1500 VOLTS AC.
  - 3.4 INSULATION RESISTANCE: 1000 MEGOHMS MIN @ 25°C.
  - 3.5 MOISTURE RESISTANCE:

| PART NUMBER CHART |                 |  |  |  |
|-------------------|-----------------|--|--|--|
| COLOR             | PART NUMBER     |  |  |  |
| GREY              | AT04-6P-SR01GRY |  |  |  |
| BLACK             | AT04-6P-SR01BLK |  |  |  |
| BLUE              | AT04-6P-SR01BLU |  |  |  |
| BROWN             | AT04-6P-SR01BRN |  |  |  |
| GREEN             | AT04-6P-SR01GRN |  |  |  |
| RED               | AT04-6P-SR01RED |  |  |  |
| WHITE             | AT04-6P-SR01WHT |  |  |  |
| YELLOW            | AT04-6P-SR01YEL |  |  |  |
| ORANGE            | AT04-6P-SR01ORG |  |  |  |