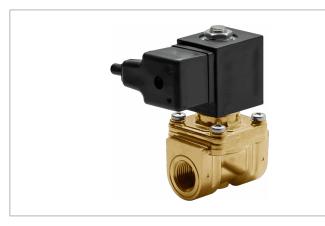

## DKSV022

Normally closed, pilot operated, 2-way solenoid valve with brass body and 1/4" connections

| Valve                |                                       |  |
|----------------------|---------------------------------------|--|
| Pipe size:           | 1/4" NPT                              |  |
| Operating pressure:  | 2–150 psi                             |  |
| Flow coefficient:    | 1.4 Cv                                |  |
| Media temperature:   | 15–280 °F                             |  |
| Ambient temperature: | 15–105 °F                             |  |
| Suggested usage:     | Air, inert gas, synthetic oils, water |  |
| Operation:           | 2-way, normally closed solenoid valve |  |
| Mechanism:           | Pilot operated                        |  |
| Manual override:     | No                                    |  |
| Pipe gender:         | Female                                |  |
| Orifice size:        | 3/8"                                  |  |
| Design pressure:     | 300 psi                               |  |
| Media viscosity:     | 12 cSt                                |  |