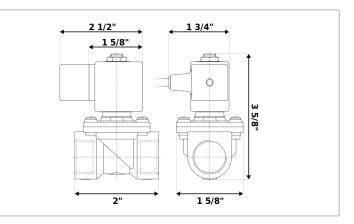

## DKSV022

Normally closed, pilot operated, 2-way solenoid valve with brass body and 1/4" connections

| Valve                |                                       |  |
|----------------------|---------------------------------------|--|
| Pipe size:           | 1/4" NPT                              |  |
| Operating pressure:  | 2–150 psi                             |  |
| Flow coefficient:    | 1.4 Cv                                |  |
| Media temperature:   | 15–280 °F                             |  |
| Ambient temperature: | 15–105 °F                             |  |
| Suggested usage:     | Air, inert gas, synthetic oils, water |  |
| Operation:           | 2-way, normally closed solenoid valve |  |
| Mechanism:           | Pilot operated                        |  |
| Manual override:     | No                                    |  |
| Pipe gender:         | Female                                |  |
| Orifice size:        | 3/8"                                  |  |
| Design pressure:     | 300 psi                               |  |
| Media viscosity:     | 12 cSt                                |  |