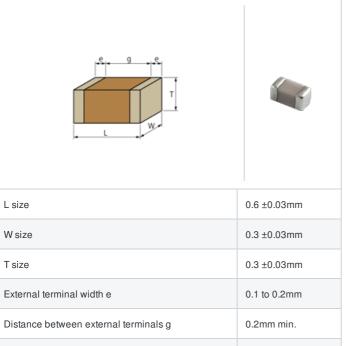

## GJM0335C1E2R5BB01# "#" indicates a package specification code.













< List of part numbers with package codes >

GJM0335C1E2R5BB01D , GJM0335C1E2R5BB01J , GJM0335C1E2R5BB01W

## Shape



## References

| Packaging | Specifications                                               | Minimum quantity |
|-----------|--------------------------------------------------------------|------------------|
| D         | φ180mm Paper taping                                          | 15000            |
| J         | φ330mm Paper taping                                          | 50000            |
| W         | φ180mm Paper taping (W8P1*)  * Width: 8mm, Pocket pitch: 1mm | 30000            |

| Mass (typ.) |        |  |
|-------------|--------|--|
| 1 piece     | 0.33mg |  |
| φ180mm Reel | 118g   |  |

## **Specifications**

Size code in inch(mm)

| Capacitance                                      | 2.5pF ±0.1pF |
|--------------------------------------------------|--------------|
| Rated