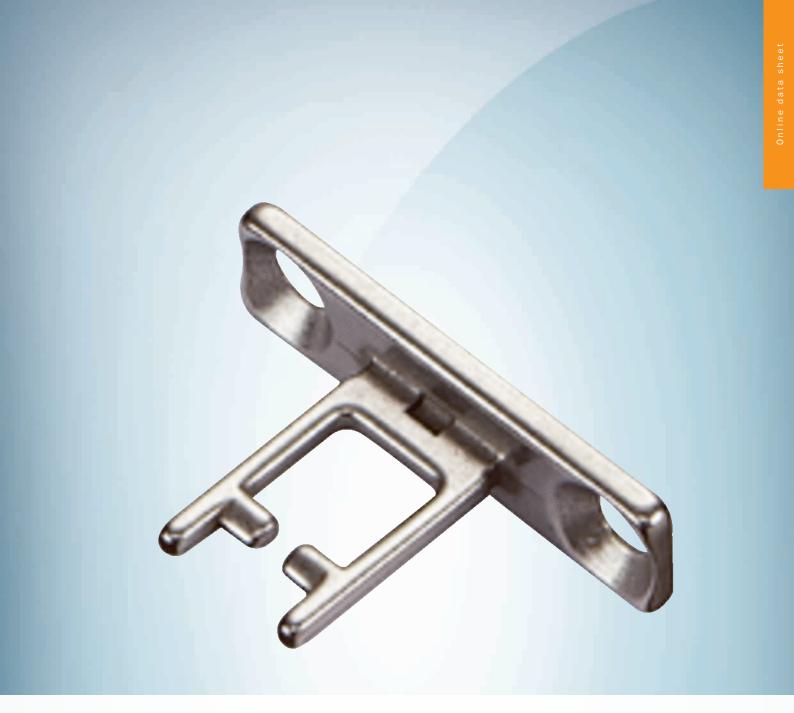

iE16-S1

## Ordering information

| Туре    | Part no. |
|---------|----------|
| iE16-S1 | 5311128  |

Other models and accessories → www.sick.com/

### Technical specifications

| Accessory group  | Actuators |
|------------------|-----------|
| Design           | Straight  |
| Actuation option | Rigid     |
| Min. door radius | ≥ 175 mm  |