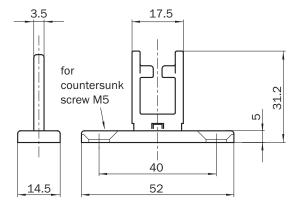

iE16-S1





## Ordering information

| Туре    | Part no. |
|---------|----------|
| iE16-S1 | 5311128  |

Other models and accessories → www.sick.com/

#### Detailed technical data

### Technical specifications

| Accessory group  | Actuators |
|------------------|-----------|
| Design           | Straight  |
| Actuation option | Rigid     |
| Min. door radius | ≥ 175 mm  |

### Classifications

## Dimensional drawing (Dimensions in mm (inch))



## SICK AT A GLANCE

SICK is one of the leading manufacturers of intelligent sensors and sensor solutions for industrial applications. A unique range of products and services creates the perfect basis for controlling processes securely and efficiently, protecting individuals from accidents and preventing damage to the environment.

We have extensive experience in a wide range of industries and understand their processes and requirements. With intelligent sensors, we can deliver exactly what our customers need. In application centers in Europe, Asia and North America, system solutions are tested and optimized in accordance with customer specifications. All this makes us a reliable supplier and development partner.

Comprehensive services complete our offering: SICK LifeTime Services provi