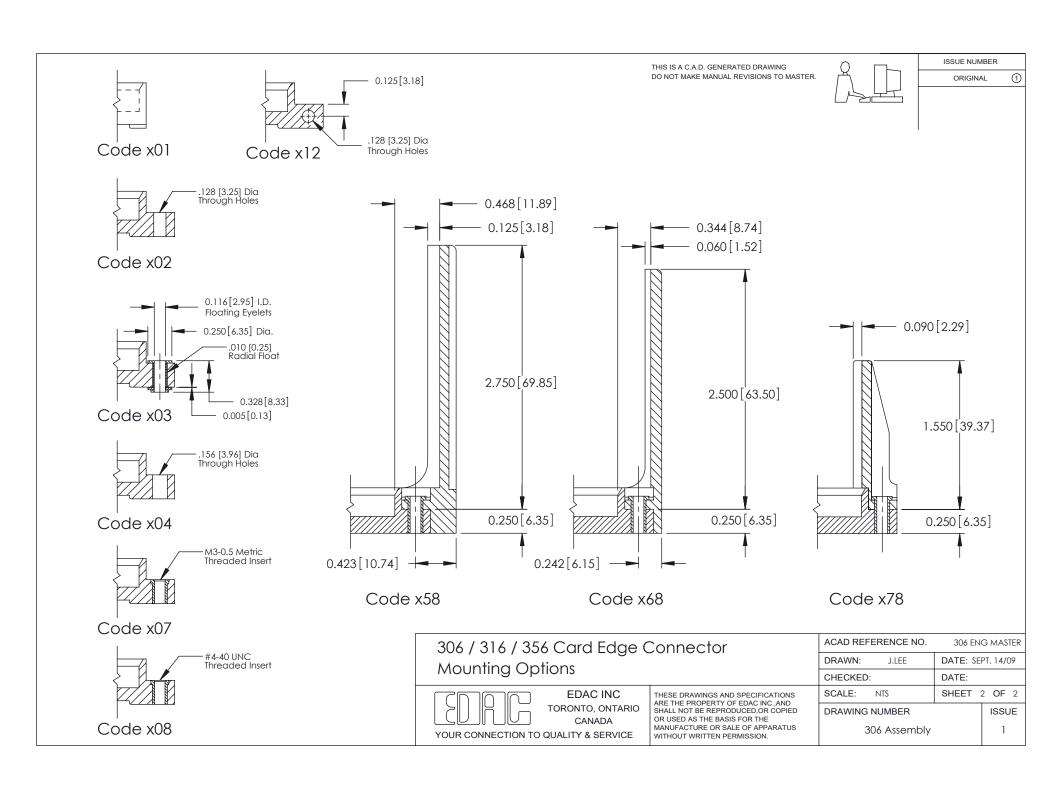

306 ENG MASTER

ISSUE NUMBER

ORIGINAL



306 / 316 / 356 Card Edge Connector Part Number: 306-034-420-101

YOUR CONNECTION TO QUALITY & SERVICE

**EDAC INC** TORONTO, ONTARIO CANADA

THESE DRAWINGS AND SPECIFICATIONS ARE THE PROPERTY OF EDAC INC.,AND SHALL NOT BE REPRODUCED, OR COPIED OR USED AS THE BASIS FOR THE MANUFACTURE OR SALE OF APPARATUS WITHOUT WRITTEN PERMISSION.

| DRAWN: J.LEE   | DATE: SEPT. 14/09 |
|----------------|-------------------|
| CHECKED:       | DATE:             |
| SCALE: NTS     | SHEET 1 OF 2      |
| DRAWING NUMBER | ISSUE             |
| 306 Assembly   | 1                 |

ACAD REFERENCE NO.

**See Accompanying Pages for: Mounting Options**