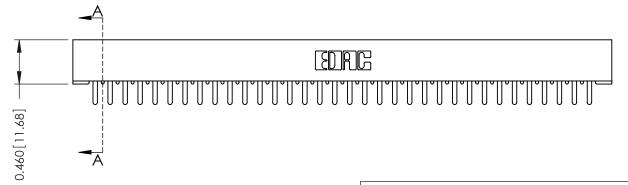

306 ENG MASTER

ISSUE NUMBER

ORIGINAL

306 / 316 / 356 Card Edge Connector Part Number: 306-034-420-101

YOUR CONNECTION TO QUALITY & SERVICE

**EDAC INC** TORONTO, ONTARIO CANADA

THESE DRAWINGS AND SPECIFICATIONS ARE THE PROPERTY OF EDAC INC.,AND SHALL NOT BE REPRODUCED, OR COPIED OR USED AS THE BASIS FOR THE MANUFACTURE OR SALE OF APPARATUS WITHOUT WRITTEN PERMISSION.