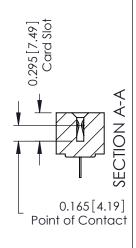

306 ENG MASTER

ISSUE NUMBER

ORIGINAL

306 / 316 / 356 Card Edge Connector Part Number: 306-034-420-101

YOUR CONNECTION TO QUALITY & SERVICE

**EDAC INC** TORONTO, ONTARIO CANADA

THESE DRAWINGS AND SPECIFICATIONS ARE THE PROPERTY OF EDAC INC.,AND SHALL NOT BE REPRODUCED, OR COPIED OR USED AS THE BASIS FOR THE MANUFACTURE OR SALE OF APPARATUS WITHOUT WRITTEN PERMISSION.