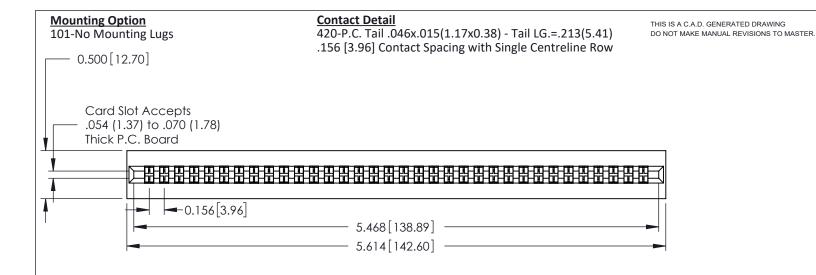

306 ENG MASTER

ISSUE NUMBER

ORIGINAL

306 / 316 / 356 Card Edge Connector Part Number: 306-034-420-101

YOUR CONNECTION TO QUALITY & SERVICE

**EDAC INC** TORONTO, ONTARIO CANADA

THESE DRAWINGS AND SPECIFICATIONS ARE THE PROPERTY OF EDAC INC.,AND SHALL NOT BE REPRODUCED, OR COPIED OR USED AS THE BASIS FOR THE MANUFACTURE OR SALE OF APPARATUS WITHOUT WRITTEN PERMISSION.