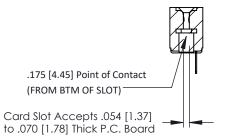

**Mounting Option** #4-40 Unified Threaded Inserts **Contact Detail** 

PC Tail .046x.014(1.17x0.36) - Tail LG=.213(5.41)

.156 [3.96] Contact Spacing x .200 [5.08] Row Spacing

THIS IS A C.A.D. GENERATED DRAWING DO NOT MAKE MANUAL REVISIONS TO MASTER.