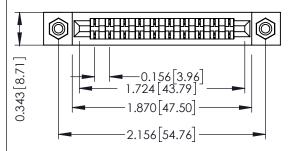

**Mounting Option** #4-40 Unified Threaded Inserts **Contact Detail** 

PC Tail .046x.014(1.17x0.36) - Tail LG=.213(5.41)

.156 [3.96] Contact Spacing x .200 [5.08] Row Spacing

THIS IS A C.A.D. GENERATED DRAWING DO NOT MAKE MANUAL REVISIONS TO MASTER.