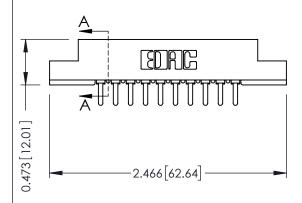

## SECTION A-A

307 / 357 Card Edge Connector Part Number: 307-010-421-108

**EDAC INC** TORONTO, ONTARIO CANADA

THESE DRAWINGS AND SPECIFICATIONS ARE THE PROPERTY OF EDAC INC.,AND SHALL NOT BE REPRODUCED, OR COPIED OR USED AS THE BASIS FOR THE MANUFACTURE OR SALE OF APPARATUS WITHOUT WRITTEN PERMISSION.