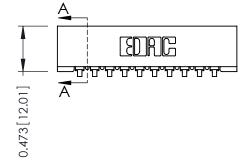

## **See Accompanying Pages for:**

- Contact Bend Details
- Mounting Options

SECTION A-A

307 ENG MASTER
DATE: AUG. 11/09

SHEET 1 OF 3

| 307 / 357 Card Edge Connector                                                            | ACAD REFERENCE NO |
|------------------------------------------------------------------------------------------|-------------------|
|                                                                                          | DRAWN: J.LEE      |
| Part Number: 307-010-553-101                                                             | CHECKED:          |
| EDAC INC THESE DRAWINGS AND SPECIFICATIONS ARE THE PROPERTY OF EDAC INCAND               | SCALE: NTS        |
| TORONTO, ONTARIO SHALL NOT BE REPRODUCED, OR COPIED  CANADA OR USED AS THE BASIS FOR THE | DRAWING NUMBER    |
| YOUR CONNECTION TO QUALITY & SERVICE WITHOUT WRITTEN PERMISSION.                         | 307 Assembly      |