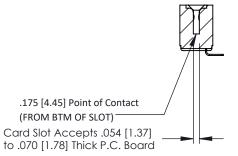

## **See Accompanying Pages for:**

- Contact Bend Details
- Mounting Options

SECTION A-A

307 ENG MASTER
DATE: AUG. 11/09

SHEET 1 OF 3

| 307 / 357 Card Edge Connector                                                            | ACAD REFERENCE NO |
|------------------------------------------------------------------------------------------|-------------------|
|                                                                                          | DRAWN: J.LEE      |
| Part Number: 307-010-553-101                                                             | CHECKED:          |
| EDAC INC THESE DRAWINGS AND SPECIFICATIONS ARE THE PROPERTY OF EDAC INCAND               | SCALE: NTS        |
| TORONTO, ONTARIO SHALL NOT BE REPRODUCED, OR COPIED  CANADA OR USED AS THE BASIS FOR THE | DRAWING NUMBER    |
| YOUR CONNECTION TO QUALITY & SERVICE WITHOUT WRITTEN PERMISSION.                         | 307 Assembly      |