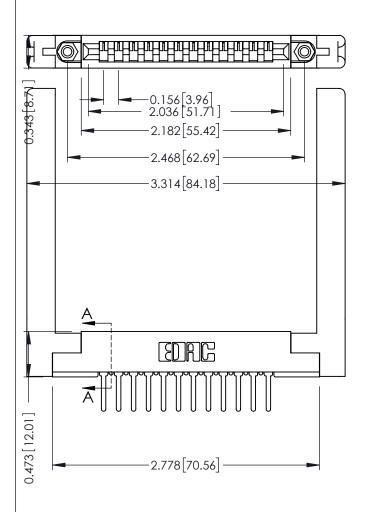

THIS IS A C.A.D. GENERATED DRAWING DO NOT MAKE MANUAL REVISIONS TO MASTER.

ORIGINAL

307 / 357 Card Edge Connector Part Number: 307-012-427-158

YOUR CONNECTION TO QUALITY & SERVICE

**EDAC INC** TORONTO, ONTARIO CANADA

Card Slot Accepts .054 [1.37] to .070 [1.78] Thick P.C. Board

**See Accompanying Pages for:** 

- **Contact Bend Details**
- **Mounting Options**