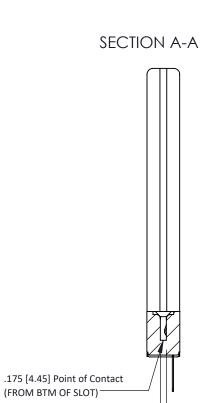

Card Slot Accepts .054 [1.37] to .070 [1.78] Thick P.C. Board

**See Accompanying Pages for:** 

- **Contact Bend Details**
- **Mounting Options**