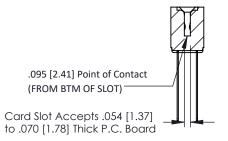

## **See Accompanying Pages for:**

- Contact Bend Details
- Mounting Options

SECTION A-A

307 ENG MASTER
DATE: AUG. 11/09

SHEET 1 OF 3

J.LEE

307 Assembly

NTS