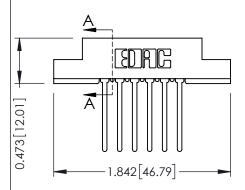

## Mounting Option M3-0.5 Metric Threaded Inserts 1.246 [31.65] 1.100 [27.94]

-1.532[38.91] —

Contact Detail
Wire Wrap .046x.013(1.17x0.33) - Tail LG=.708(17.98)
.156 [3.96] Contact Spacing x .200 [5.08] Row Spacing

## **See Accompanying Pages for:**

- Contact Bend Details
- Mounting Options

SECTION A-A

307 ENG MASTER
DATE: AUG. 11/09

SHEET 1 OF 3

J.LEE

307 Assembly

NTS