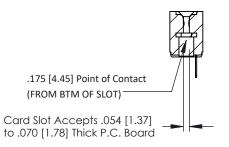

ISSUE NUMBER ORIGINAL

.156 [3.96] Contact Spacing x .200 [5.08] Row Spacing





## SECTION A-A



**See Accompanying Pages for:** 

- **Contact Bend Details**
- **Mounting Options**

307 / 357 Card Edge Connector Part Number: 307-018-421-107



**EDAC INC** TORONTO, ONTARIO CANADA

THESE DRAWINGS AND SPECIFICATIONS ARE THE PROPERTY OF EDAC INC.,AND SHALL NOT BE REPRODUCED, OR COPIED OR USED AS THE BASIS FOR THE MANUFACTURE OR SALE OF APPARATUS WITHOUT WRITTEN PERMISSION.

| ACAD REFERENCE NO. |       | 307 ENG MASTER   |       |
|--------------------|-------|------------------|-------|
| DRAWN:             | J.LEE | DATE: AUG. 11/09 |       |
| CHECKED:           |       | DATE:            |       |
| SCALE: N           | ΓS    | SHEET            | OF 3  |
| DRAWING NUMBER     |       |                  | ISSUE |
| 307 Assembly       |       |                  | 1     |