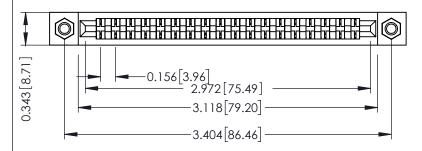

ISSUE NUMBER ORIGINAL

.156 [3.96] Contact Spacing x .200 [5.08] Row Spacing





## SECTION A-A



**See Accompanying Pages for:** 

- **Contact Bend Details**
- **Mounting Options**

307 / 357 Card Edge Connector Part Number: 307-018-421-107



**EDAC INC** TORONTO, ONTARIO CANADA

THESE DRAWINGS AND SPECIFICATIONS ARE THE PROPERTY OF EDAC INC.,AND SHALL NOT BE REPRODUCED, OR COPIED OR USED AS THE BASIS FOR THE MANUFACTURE OR SALE OF APPARATUS WITHOUT WRITTEN PERMISSION.

| ACAD REFERENCE NO. |       | 307 ENG MASTER   |       |
|--------------------|-------|------------------|-------|
| DRAWN:             | J.LEE | DATE: AUG. 11/09 |       |
| CHECKED:           |       | DATE:            |       |
| SCALE: N           | ΓS    | SHEET            | OF 3  |
| DRAWING NUMBER     |       |                  | ISSUE |
| 307 Assembly       |       |                  | 1