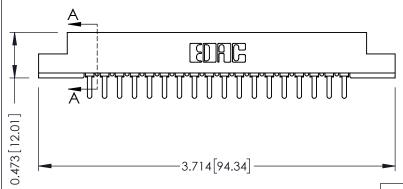

## SECTION A-A

**See Accompanying Pages for:** 

- **Contact Bend Details**
- **Mounting Options**

307 / 357 Card Edge Connector Part Number: 307-018-421-107

**EDAC INC** TORONTO, ONTARIO CANADA

THESE DRAWINGS AND SPECIFICATIONS ARE THE PROPERTY OF EDAC INC.,AND SHALL NOT BE REPRODUCED, OR COPIED OR USED AS THE BASIS FOR THE MANUFACTURE OR SALE OF APPARATUS WITHOUT WRITTEN PERMISSION.