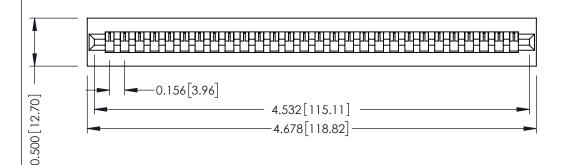

**Mounting Option** No Mounting Lugs **Contact Detail** 

PC Tail .046x.013(1.17x0.33) - Tail LG=.358(9.09) .156 [3.96] Contact Spacing x .200 [5.08] Row Spacing

THIS IS A C.A.D. GENERATED DRAWING DO NOT MAKE MANUAL REVISIONS TO MASTER.

## **SECTION A-A**

**See Accompanying Pages for:** 

- **Contact Bend Details**
- **Mounting Options**

307 / 357 Card Edge Connector Part Number: 307-028-427-101

**EDAC INC** TORONTO, ONTARIO CANADA

THESE DRAWINGS AND SPECIFICATIONS ARE THE PROPERTY OF EDAC INC.,AND SHALL NOT BE REPRODUCED, OR COPIED OR USED AS THE BASIS FOR THE MANUFACTURE OR SALE OF APPARATUS WITHOUT WRITTEN PERMISSION.