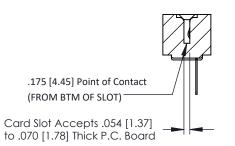

## **SECTION A-A**

**See Accompanying Pages for:** 

- **Contact Bend Details**
- **Mounting Options**

307 / 357 Card Edge Connector Part Number: 307-028-427-101

**EDAC INC** TORONTO, ONTARIO CANADA

THESE DRAWINGS AND SPECIFICATIONS ARE THE PROPERTY OF EDAC INC.,AND SHALL NOT BE REPRODUCED, OR COPIED OR USED AS THE BASIS FOR THE MANUFACTURE OR SALE OF APPARATUS WITHOUT WRITTEN PERMISSION.