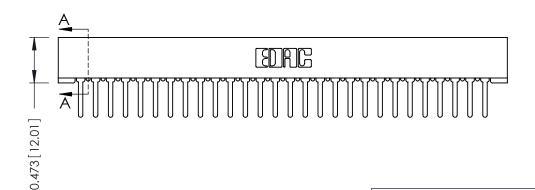

## **SECTION A-A**

**See Accompanying Pages for:** 

- **Contact Bend Details**
- **Mounting Options**

307 / 357 Card Edge Connector Part Number: 307-028-427-101

**EDAC INC** TORONTO, ONTARIO CANADA

THESE DRAWINGS AND SPECIFICATIONS ARE THE PROPERTY OF EDAC INC.,AND SHALL NOT BE REPRODUCED, OR COPIED OR USED AS THE BASIS FOR THE MANUFACTURE OR SALE OF APPARATUS WITHOUT WRITTEN PERMISSION.