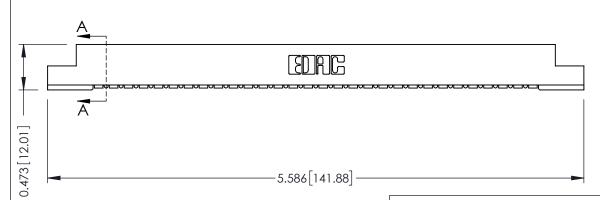

## SECTION A-A

**See Accompanying Pages for:** 

- **Contact Bend Details**
- **Mounting Options**

307 / 357 Card Edge Connector Part Number: 307-030-454-102

YOUR CONNECTION TO QUALITY & SERVICE

**EDAC INC** TORONTO, ONTARIO CANADA