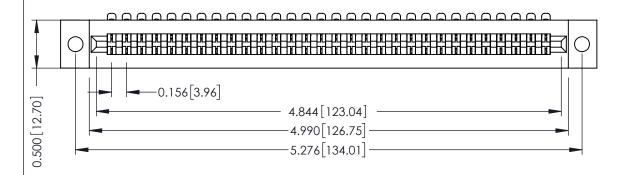

**Mounting Option** .128 (3.25) Dia. Mounting Holes **Contact Detail** 

90 Degree Bend (Code 401 Contacts)

.156 [3.96] Contact Spacing x .200 [5.08] Row Spacing

THIS IS A C.A.D. GENERATED DRAWING DO NOT MAKE MANUAL REVISIONS TO MASTER.

## SECTION A-A

**See Accompanying Pages for:** 

- **Contact Bend Details**
- **Mounting Options**

307 / 357 Card Edge Connector Part Number: 307-030-454-102

YOUR CONNECTION TO QUALITY & SERVICE

**EDAC INC** TORONTO, ONTARIO CANADA