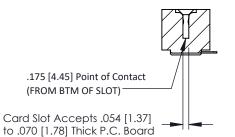

## SECTION A-A

**See Accompanying Pages for:** 

- **Contact Bend Details**
- **Mounting Options**

307 / 357 Card Edge Connector Part Number: 307-030-454-102

YOUR CONNECTION TO QUALITY & SERVICE

**EDAC INC** TORONTO, ONTARIO CANADA