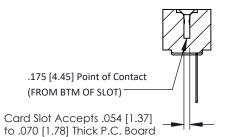

## **SECTION A-A**

**See Accompanying Pages for:** 

- **Contact Bend Details**
- **Mounting Options**

307 / 357 Card Edge Connector Part Number: 307-032-441-108

**EDAC INC** TORONTO, ONTARIO CANADA

THESE DRAWINGS AND SPECIFICATIONS ARE THE PROPERTY OF EDAC INC.,AND SHALL NOT BE REPRODUCED, OR COPIED OR USED AS THE BASIS FOR THE MANUFACTURE OR SALE OF APPARATUS WITHOUT WRITTEN PERMISSION.