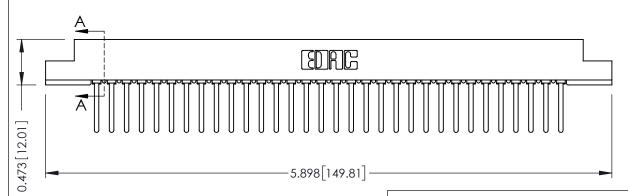

## **SECTION A-A**

**See Accompanying Pages for:** 

- **Contact Bend Details**
- **Mounting Options**

307 / 357 Card Edge Connector Part Number: 307-032-441-108

**EDAC INC** TORONTO, ONTARIO CANADA

THESE DRAWINGS AND SPECIFICATIONS ARE THE PROPERTY OF EDAC INC.,AND SHALL NOT BE REPRODUCED, OR COPIED OR USED AS THE BASIS FOR THE MANUFACTURE OR SALE OF APPARATUS WITHOUT WRITTEN PERMISSION.