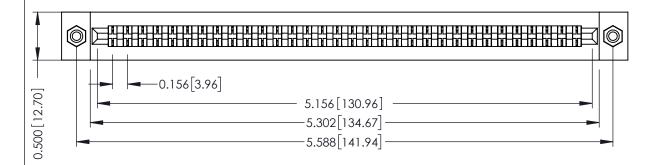

## **SECTION A-A**

**See Accompanying Pages for:** 

- **Contact Bend Details**
- **Mounting Options**

307 / 357 Card Edge Connector Part Number: 307-032-441-108

**EDAC INC** TORONTO, ONTARIO CANADA

THESE DRAWINGS AND SPECIFICATIONS ARE THE PROPERTY OF EDAC INC.,AND SHALL NOT BE REPRODUCED, OR COPIED OR USED AS THE BASIS FOR THE MANUFACTURE OR SALE OF APPARATUS WITHOUT WRITTEN PERMISSION.