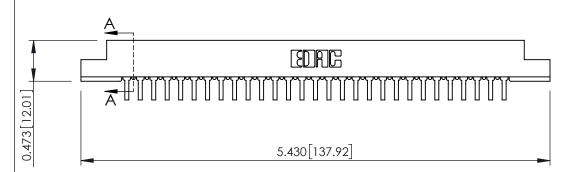

**SECTION A-A** 

.095 [2.41] Point of Contact (FROM BTM OF SLOT) Card Slot Accepts .054 [1.37] to .070 [1.78] Thick P.C. Board

## **See Accompanying Pages for:**

- **Contact Bend Details**
- **Mounting Options**

307 / 357 Card Edge Connector Part Number: 307-058-459-208

| ACAD REFERENCE NO. 307 ENG MASTER |                  |
|-----------------------------------|------------------|
| DRAWN: J.LEE                      | DATE: AUG. 11/09 |
| CHECKED:                          | DATE:            |
| SCALE: NTS                        | SHEET 1 OF 3     |
| DRAWING NUMBER                    | ISSUE            |